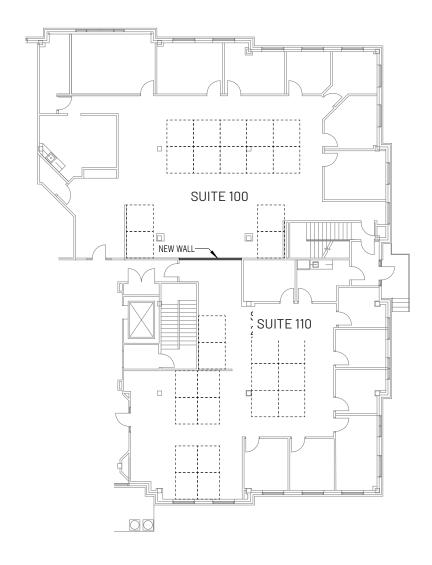

Three-story Class A professional office building

Surface parking at a ratio of 4:1

Multiple route options for ingress/egress

Monument signage opportunity

Conveniently located in the heart of SouthPark

• Surrounded by ample retail and dining opportunities

Total Building Area ± 40,215 RSF

Total Available Space Ste 100: ± 1,200 SF -

4,035 RSF

Ste 110: ± 3,049 RSF

Ste 200: ±8,887 RSF

Year Built 1994

Annual Lease Rate \$35.00/RSF

Lease Type Full Service

Tiffany Slayden d. 704-971-8906 tiffany@FlagshipHP.com

2701 Coltsgate Road, Suite 300 Charlotte, North Carolina 28211 P. 704-442-0222 | F. 704-367-0196 | www.FlagshipHP.com



## SUITE 100 & 110: 7,084 RSF



Click here to view 3D Virtual Tour











## SUITE 200: 8,887 RSF



Can be subdived as small as 3,000 SF













## **2022 FIVE MILE DEMOGRAPHICS**





\$135,035 AVG. HOUSEHOLD INCOME



**261,729** POPULATION



**37.6** MEDIAN AGE

Tiffany Slayden d. 704-971-8906 tiffany@FlagshipHP.com



2701 Coltsgate Road, Suite 300 Charlotte, North Carolina 28211 P. 704-442-0222 | F. 704-367-0196 | www.FlagshipHP.com