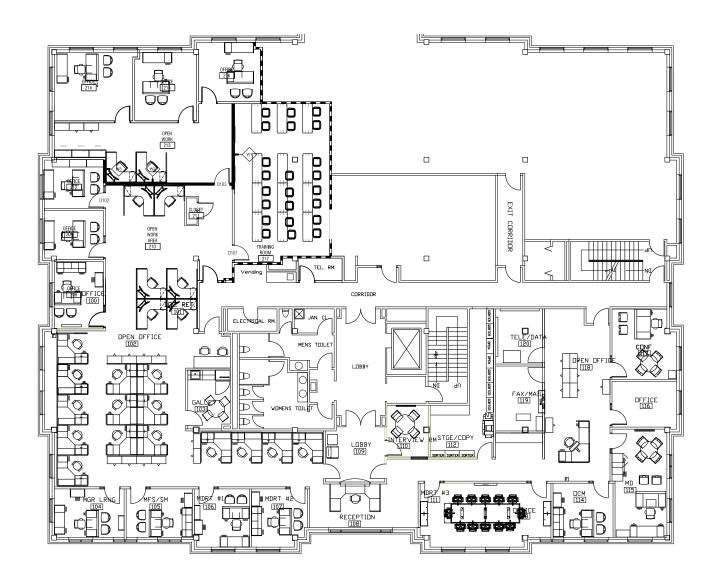

Three-story Class A professional office building

Surface parking at a ratio of 4:1

Multiple route options for ingress/egress

Monument signage opportunity

Conveniently located in the heart of SouthPark

• Surrounded by ample retail and dining opportunities

Total Building Area ± 40,215 RSF

Total Available Space Ste 100: ± 1,200 SF -

4,035 RSF

Ste 110: ± 3,049 RSF

Ste 200: ±8,887 RSF

Year Built 1994

Annual Lease Rate \$35.00/RSF

Lease Type Full Service

Tiffany Slayden d. 704-971-8906 tiffany@FlagshipHP.com

2701 Coltsgate Road, Suite 300 Charlotte, North Carolina 28211 P. 704-442-0222 | F. 704-367-0196 | www.FlagshipHP.com



## SUITE 100 & 110: 7,084 RSF



Click here to view 3D Virtual Tour











## SUITE 200: 8,887 RSF



Can be subdived as small as 3,000 SF













## **2022 FIVE MILE DEMOGRAPHICS**





\$135,035 AVG. HOUSEHOLD INCOME



**261,729** POPULATION



**37.6** MEDIAN AGE

Tiffany Slayden d. 704-971-8906 tiffany@FlagshipHP.com



2701 Coltsgate Road, Suite 300 Charlotte, North Carolina 28211 P. 704-442-0222 | F. 704-367-0196 | www.FlagshipHP.com