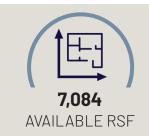

Three-story Class A professional office building

Surface parking at a ratio of 4:1

Multiple route options for ingress/egress

Monument signage opportunity

Conveniently located in the heart of SouthPark

• Surrounded by ample retail and dining opportunities

Total Building Area ± 40,215 RSF

Total Available Space Ste 100: ± 1,200 SF -

4,035 RSF

Ste 110: ± 3,049 RSF

Ste 200: ±8,887 RSF

Year Built 1994

Annual Lease Rate \$35.00/RSF

Lease Type Full Service

Tiffany Slayden d. 704-971-8906 tiffany@FlagshipHP.com

2701 Coltsgate Road, Suite 300 Charlotte, North Carolina 28211 P. 704-442-0222 | F. 704-367-0196 | www.FlagshipHP.com



## SUITE 100 & 110: 7,084 RSF



Click here to view 3D Virtual Tour











## SUITE 200: 8,887 RSF



Can be subdived as small as 3,000 SF













## **2022 FIVE MILE DEMOGRAPHICS**





\$135,035 AVG. HOUSEHOLD INCOME



**261,729** POPULATION



**37.6** MEDIAN AGE

Tiffany Slayden d. 704-971-8906 tiffany@FlagshipHP.com



2701 Coltsgate Road, Suite 300 Charlotte, North Carolina 28211 P. 704-442-0222 | F. 704-367-0196 | www.FlagshipHP.com