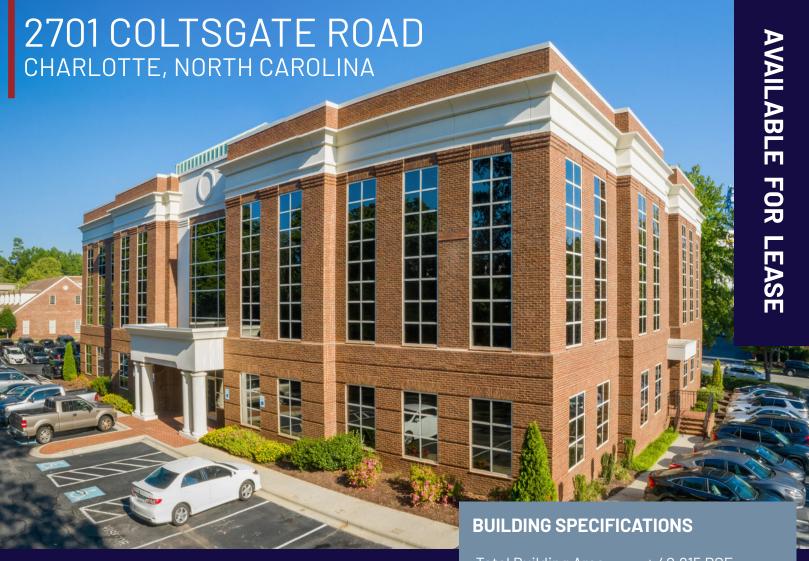

Three-story Class A professional office building

Surface parking at a ratio of 4:1

Multiple route options for ingress/egress

Monument signage opportunity

Conveniently located in the heart of SouthPark

• Surrounded by ample retail and dining opportunities

Total Building Area ± 40,215 RSF

Total Available Space Ste 100: ± 1,200 SF -

4,035 RSF

Ste 110: ± 3,049 RSF

Ste 200: ±8,887 RSF

Year Built 1994

Annual Lease Rate \$35.00/RSF

Lease Type Full Service