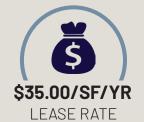

Total Building Area ± 40,215 RSF

Total Available Space Ste 100: ± 1,200 SF -

4,035 RSF

Ste 110: ± 3,049 RSF

Ste 200: ±8,887 RSF

Year Built 1994

Annual Lease Rate \$35.00/RSF

Lease Type Full Service