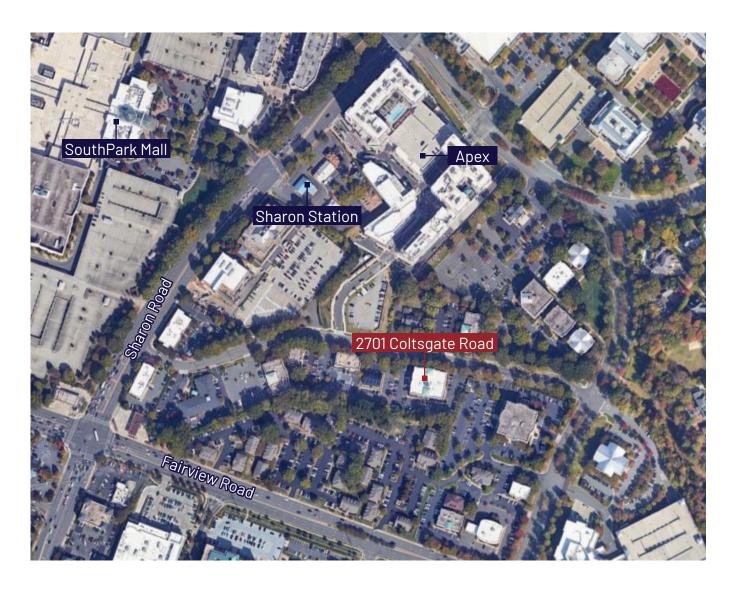

Three-story Class A professional office building

Surface parking at a ratio of 4:1

Multiple route options for ingress/egress

Monument signage opportunity

Conveniently located in the heart of SouthPark

• Surrounded by ample retail and dining opportunities