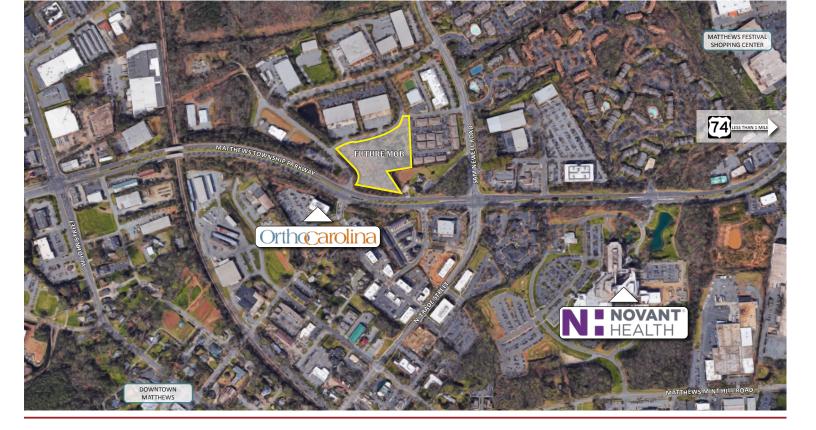

#### **RETAIL & AMENITIES**

- Walgreens
- MOD Pizza
- Harris Teeter
- Verizon
- Charlotte Dermatology
- Hampton by Hilton
- River Run Animal Hospital
- See Eye Care Optometry
- Starbucks
- Charlotte Premium Outlets
- Novant Mintview OB/GYN
- Sam's Xpress Car Wash
- And more