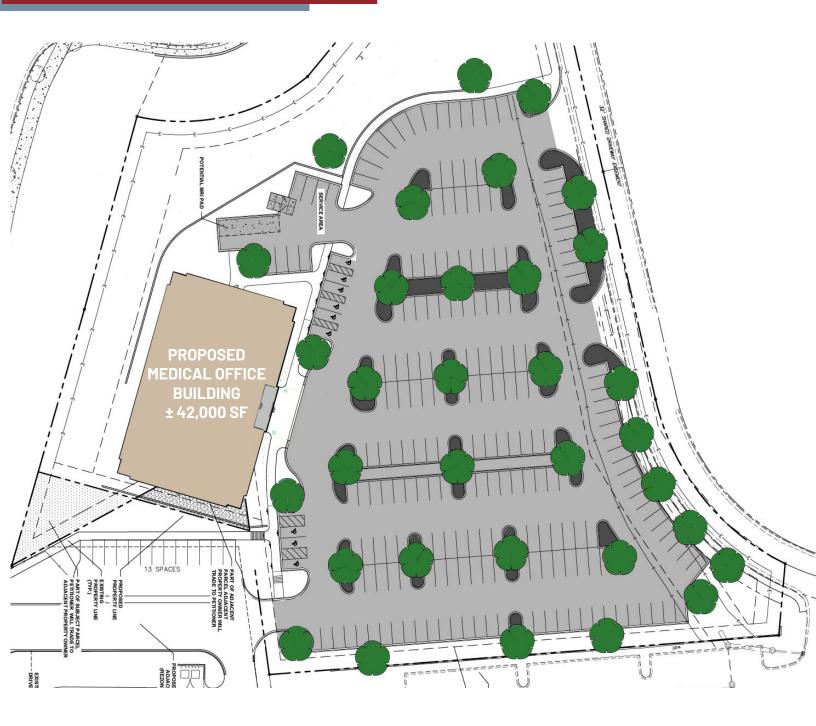

#### • Three story MOB

Located off of Highway 51 in Matthews, NC

Signage

- Excellent building signage opportunity
- High parking ratio
- Pad on-site for a mobile MRI trailer
- Spaces are being pre-leased for 2025

### **BUILDING SPECIFICATIONS**

Signage

Total Building Area± 42,000 SFParking Ratio5.0/1,000 SFDelivered2025Asking Lease RateContact Broker