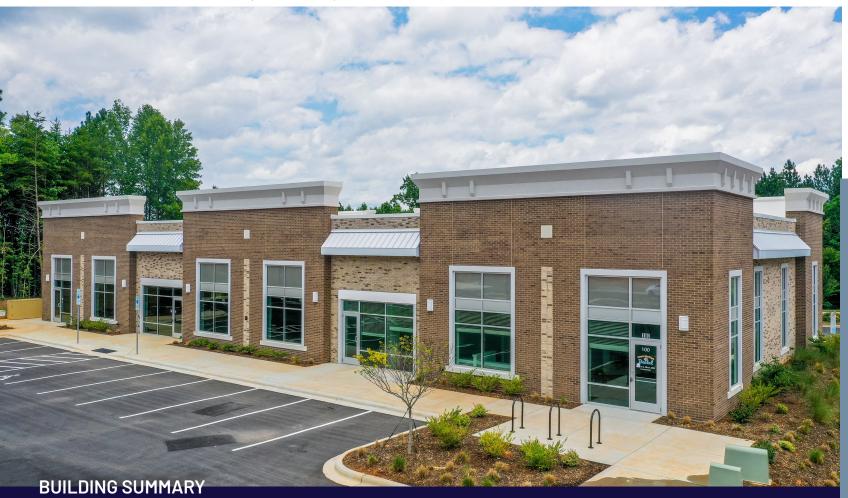

## MINT HILL MEDICAL PARK

9055 Cresswind Boulevard | Charlotte, North Carolina

- Mint Hill Medical Park is located near the intersection of I-485
  and Albemarle Road
- Great visibility from both Cresswind Blvd and Novant Health Parkway
- Direct connectivity to the lighted intersection at Cresswind Blvd and Albemarle Road
- On-building signage
- Existing tenants include general dentistry, pediatric dentistry, counseling, and Autism and ABA treatment

BUILDING SPECIFICATIONS

**TOTAL PROJECT SIZE**: 19.500 SF

TOTAL AVAILABLE SPACE:

Building 2: ± 2,847 RSF

YEAR BUILT: 2019

**ASKING LEASE RATE:** \$26.00/SF

**LEASE TYPE:** NNN

**Reed Griffith** d. 704-971-8908