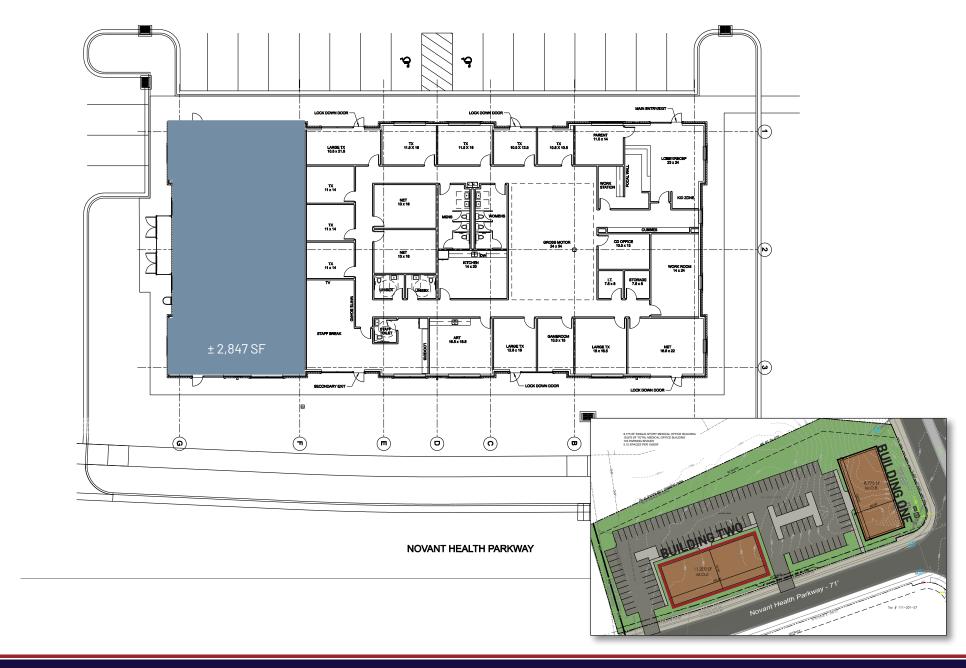

BUILDING SPECIFICATIONS

**TOTAL PROJECT SIZE**: 19.500 SF

TOTAL AVAILABLE SPACE:

Building 2: ± 2,847 RSF

YEAR BUILT: 2019

**ASKING LEASE RATE:** \$26.00/SF

**LEASE TYPE:** NNN

**Reed Griffith** d. 704-971-8908