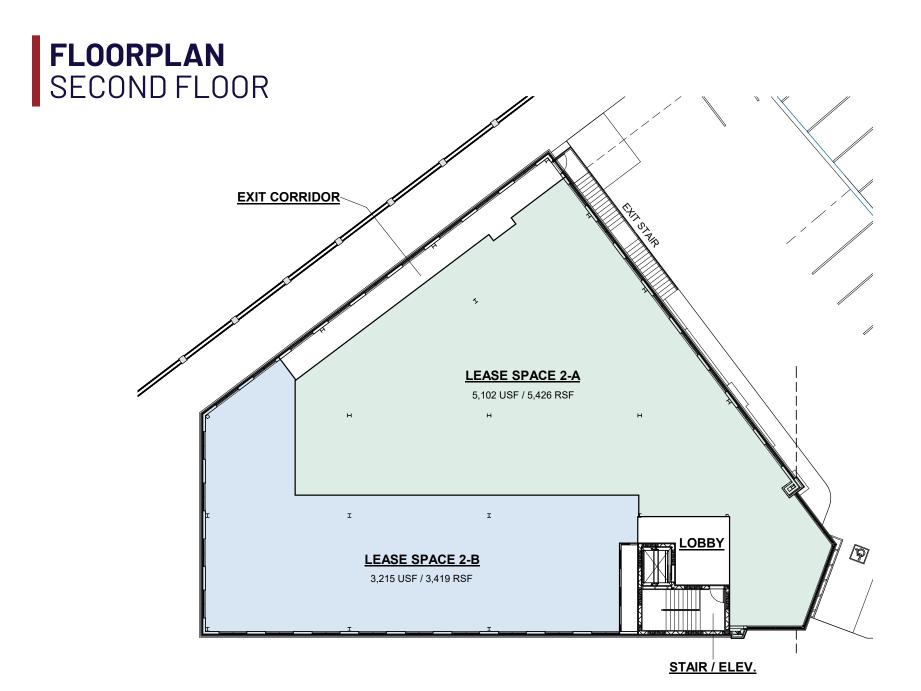

# 7600 Ballantyne Commons Parkway | Charlotte, NC

BUILDING SPECIFICATIONS

**TOTAL BUILDING AREA:** ± 18,000 SF

**DELIVERY:** 2025

**PARKING RATIO:** 5.00/1,000 SF

**ASKING LEASE RATE:** Contact Broker

Reed Griffith d. 704-971-8908 Reed@FlagshipHP.com