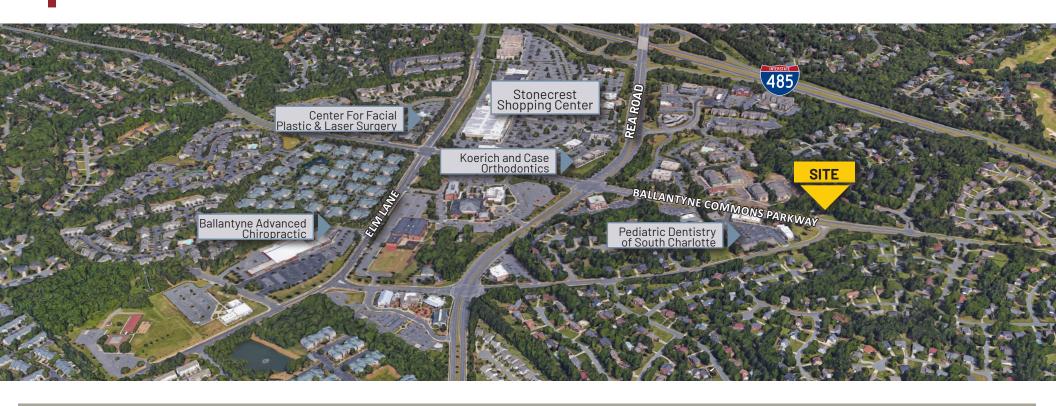

# **BALLANTYNE COMMONS MOB**

# 7600 Ballantyne Commons Parkway | Charlotte, NC



BUILDING SPECIFICATIONS

**TOTAL BUILDING AREA:** ± 18,000 SF

**DELIVERY:** 2025

**PARKING RATIO:** 5.00/1,000 SF

**ASKING LEASE RATE:** Contact Broker

Reed Griffith d. 704-971-8908 Reed@FlagshipHP.com

# **BUILDING SUMMARY**

- Class A Medical Office Building
- Located in the desirable South Charlotte submarket
- Less than .5 miles from Stonecrest Shopping Center
- Excellent signage along Ballantyne Commons Parkway
- Surrounded by ample shopping, dining and other amenities
- Easy access to I-485











# **AERIAL MAP**



## SURROUNDING RETAIL & DINING

### **GROCERY**

Harris Teeter

#### **DINING**

Hawthorne's Pizza Bradshaw's Social House Red Sake Thee Butcher's Market Famous Toastery Hungry Howie's Basil Thai Chik-Fil-A Civetta Italian Kitchen
Clean Juice
Crumbl Cookies
Firebirds
Flying Biscuit Cafe
Gong Cha Bubble Tea
Jersey Mike's
Kabab-Je Rotisserie & Grill
Marble Slab Creamery
Nothing But Noodles
Smashburger
Starbucks

Chipotle

Tipsy Taco True Crafted Pizza Wendy's

### **RETAIL & SERVICES**

Able Alterations
Apricot Lane Boutique
Chico's
Dolce Lusso Salon & Spa
Elite Cleaners
GameStop
GNC
Great Clips

Manduu Fitness
Massage Heights
Michaels
Polished
Regal Cinemas
Sally Beauty
Target
Planet Fitness
Autobell Carwash
Exxon
Goodyear Auto Service
7-Eleven

InShape MD

Piper Glen Animal Hospital Rea