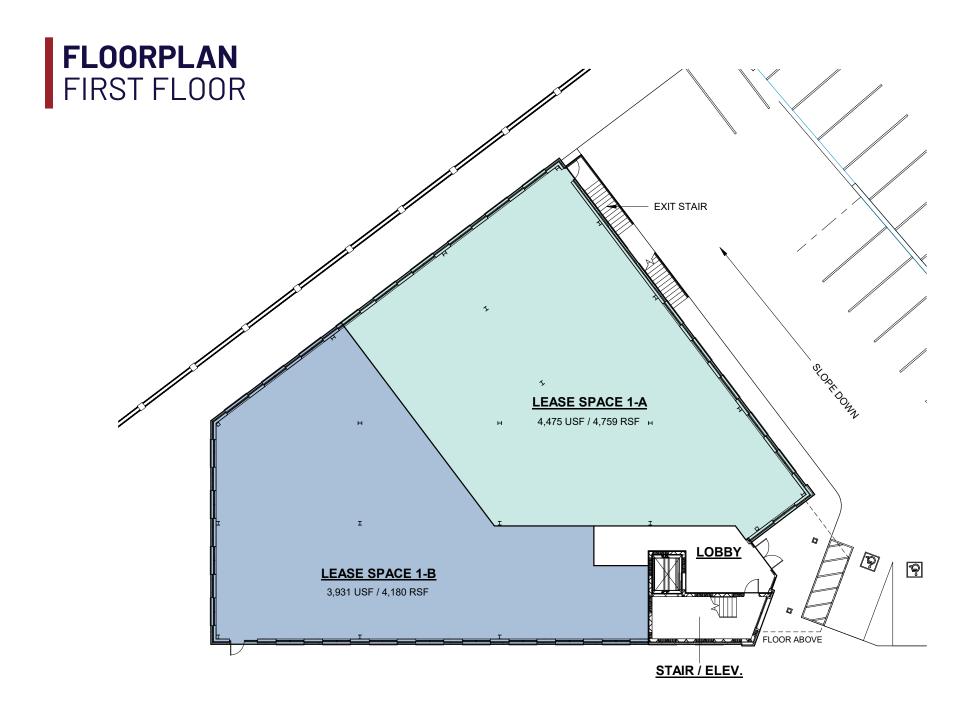

# 7600 Ballantyne Commons Parkway | Charlotte, NC

BUILDING SPECIFICATIONS

**TOTAL BUILDING AREA:** ± 18,000 SF

**DELIVERY:** 2025

**PARKING RATIO:** 5.00/1,000 SF

**ASKING LEASE RATE:** Contact Broker

Reed Griffith d. 704-971-8908 Reed@FlagshipHP.com