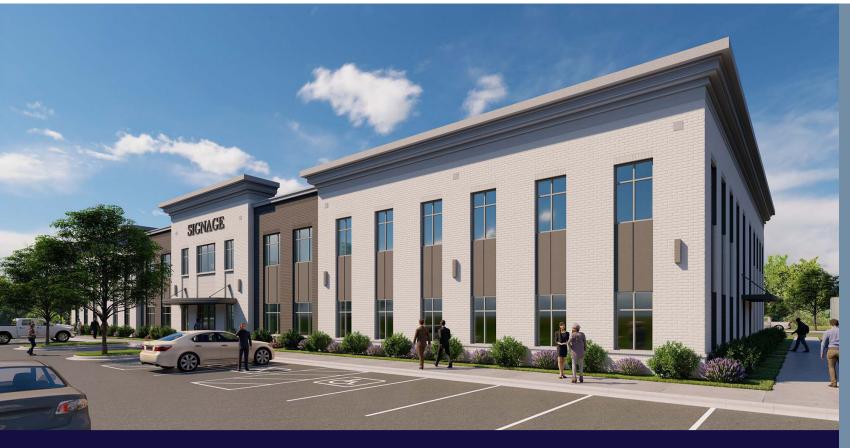

### **BUILDING SUMMARY**

- Two story medical office building set to deliver Q4 2024
- Located in the booming Steele Creek submarket
- Less than 1 mile from Rivergate Shopping Center
- Building signage available
- Close proximity to I-77

### **AERIAL TOUR**

BUILDING SPECIFICATIONS

**TOTAL BUILDING AREA:** ± 33,500 SF

**DELIVERY**: 04 2024

**PARKING RATIO:** 5.00/1,000 SF

LEASE RATE: \$33.00/SF, NNN

> REED GRIFFITH d. 704-971-8908 reed@FlagshipHP.com