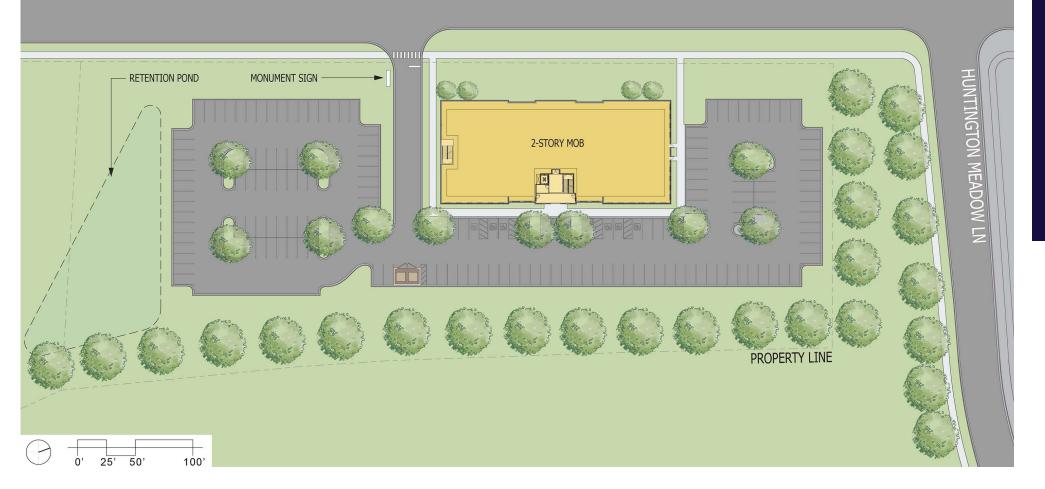

### **AERIAL TOUR**

BUILDING SPECIFICATIONS

**TOTAL BUILDING AREA:** ± 33,500 SF

**DELIVERY**: 04 2024

**PARKING RATIO:** 5.00/1,000 SF

LEASE RATE: \$33.00/SF, NNN

> REED GRIFFITH d. 704-971-8908 reed@FlagshipHP.com