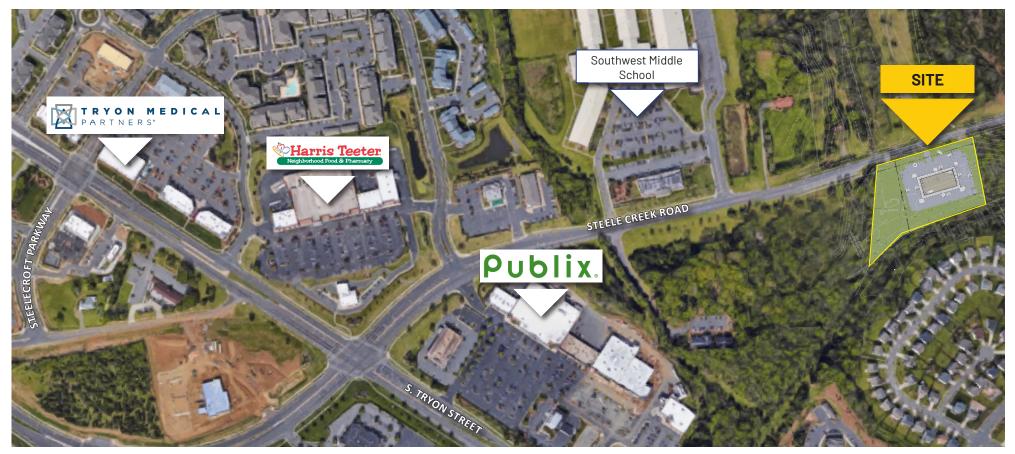

### **AERIAL TOUR**

BUILDING SPECIFICATIONS

**TOTAL BUILDING AREA:** ± 33,500 SF

**DELIVERY**: 04 2024

**PARKING RATIO:** 5.00/1,000 SF

LEASE RATE: \$33.00/SF, NNN

> REED GRIFFITH d. 704-971-8908 reed@FlagshipHP.com

> GREG MCINTOSH d. 704-749-7248 greg@FlagshipHP.com

2701 Coltsgate Road, Suite 300 Charlotte, North Carolina 28211 | P. 704-442-0222 | F. 704-367-0196 | www.FlagshipHP.com

STEELE CREEK RD

2701 Coltsgate Road, Suite 300 Charlotte, North Carolina 28211 | P. 704-442-0222 | F. 704-367-0196 | www.FlagshipHP.