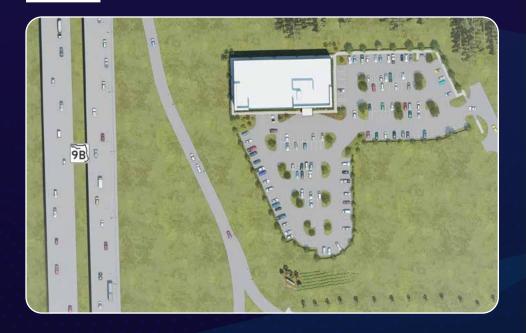

#### **SITE PLAN**

| THE MEDICAL EXCHANGE @ E TOWN |                            |
|-------------------------------|----------------------------|
| BUILDING SIZE                 | 40,000 SF                  |
| SPACE AVAILABLE               | 5,000 SF-40,000 SF         |
| FLOOR                         | 20,000 EACH                |
| DELIVERY                      | 2Q25                       |
| PARKING                       | 200 Spaces or 5 : 1,000 SF |