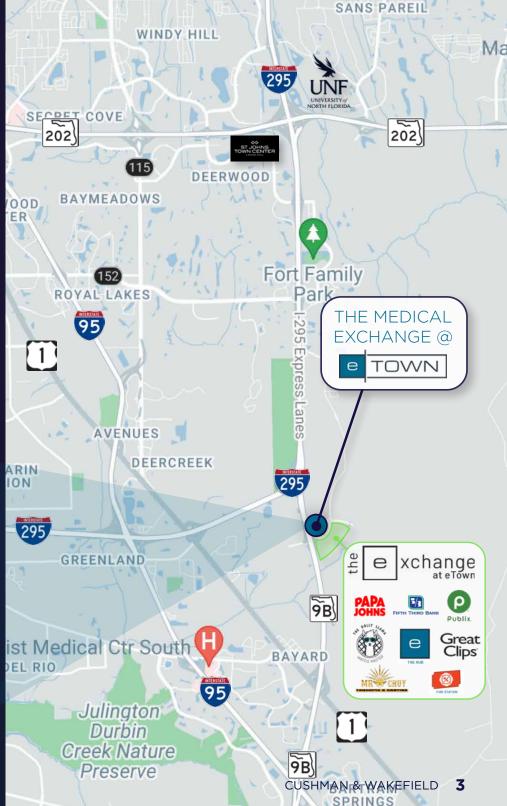

#### **CONNECTIVITY**

- Conveniently located to major thoroughfares; I-95, I-295, US-1, SR9B & SR202.
- Highly Amenitized walkable town center, The Exchange.
- Total of 10,000+ residential units comprising of single-family houses, town homes and multifamily units.
- 22 Minute drive to Downtown Jacksonville; 24 min drive to Ponte Vedra Beach; 13 min drive to Univeristy of North Florida.