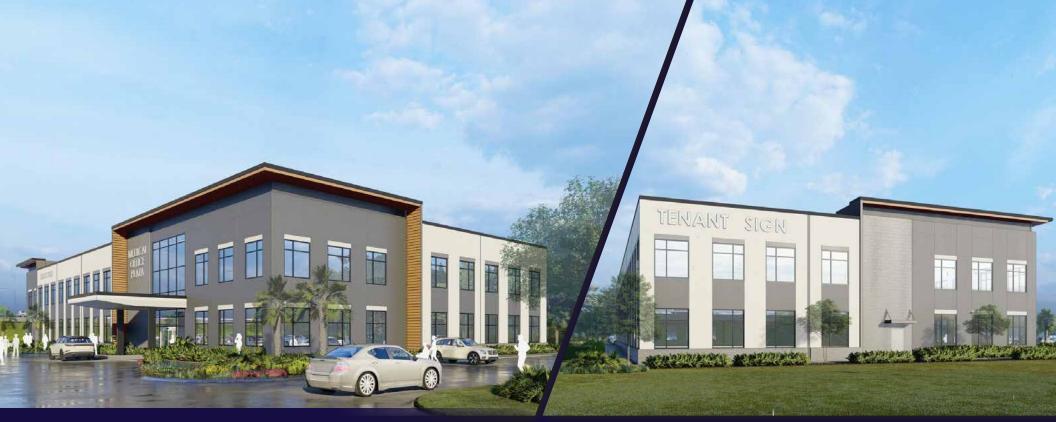

# THE MEDICAL EXCHANGE

O ASSEMBLY STREET | JACKSONVILLE, FL 32256

40,000 SF AVAILABLE

**FOR LEASE** 

# **PROPERTY HIGHLIGHTS**

- Best in Market, Class A, Two-Story Medical Office Opportunity
- Strategically located near the borders of St. Johns and Duval Counties, within the master planned e-Town Community.
- Incredible visibility opportunities with building signage available fronting State Road 9B and Etown Pkwy.
- Efficient and flexible floorplates to suit medical occupiers of all sizes.

### THE MEDICAL EXCHANGE