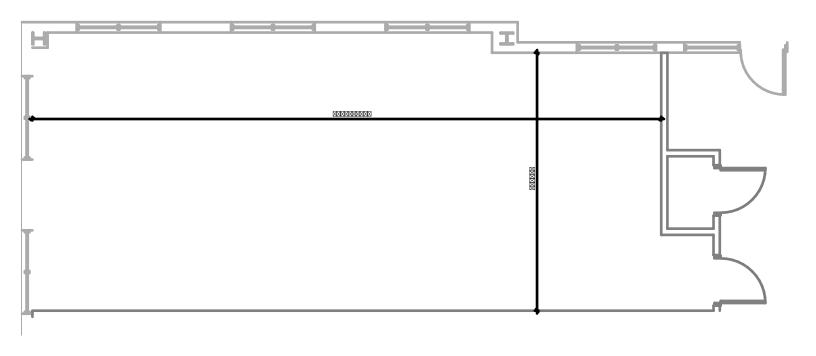

## **JETTON MEDICAL PARK**

Old Jetton Road | Cornelius, North Carolina 28031



Jetton Medical Park is a Class "A" medical office park anchored by Lakeside Family Physicians. Featuring ample surface parking and abundant nearby amenities, this property is a prime opportunity for medical tenants.

Total Building Area ± 45,000 SF

Total Available ± 2,705 SF

Space

Year Built 2009

Asking Lease Rate \$34.00/SF

Full Service

### **Reed Griffith**

d. 704-971-8908 reed@FlagshipHP.com

### **Greg McIntosh**

d. 704-562-2153 greg@FlagshipHP.com

2701 Coltsgate Road, Suite 300 Charlotte, North Carolina 28211 P. 704-442-0222 | F. 704-367-0196 | www.FlagshipHP.com



# **FLOORPLAN**SUITE 103 | 1,033 SF



# **FLOORPLAN**SUITE 200 | 1,672 SF





#### LOCATION

Jetton Medical Park is conveniently located off Exit 28 approximately 1 mile from I-77 near the entrance to The Peninsula. This amenity rich corridor of the Cornelius submarket makes a beneficial location for tenants and their clients.

#### **AVAILABILITIES**

BUILDING ONE - 19475 OLD JETTON

Suite 200  $\pm$  1,672 SF Shell Condition

BUILDING TWO - 19485 OLD JETTON ROAD

Suite 103  $\pm$  1,033 SF Shell Condition



Reed Griffith d. 704-971-8908 reed@FlagshipHP.com **Greg McIntosh** d. 704-562-2153 greg@FlagshipHP.com

2701 Coltsgate Road, Suite 300 Charlotte, North Carolina 28211 P. 704-442-0222 | F. 704-367-0196 | www.FlagshipHP.com