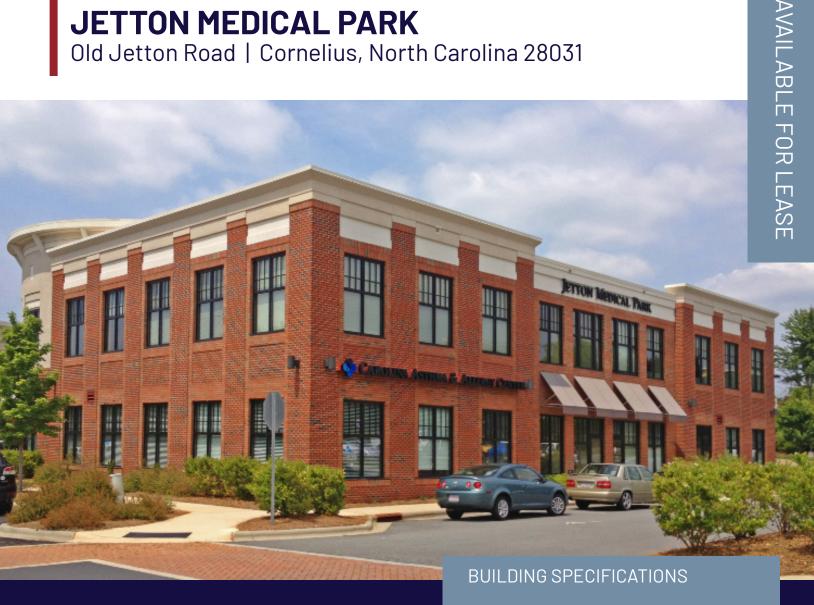

## **JETTON MEDICAL PARK**

Old Jetton Road | Cornelius, North Carolina 28031

Jetton Medical Park is a Class "A" medical office park anchored by Lakeside Family Physicians. Featuring ample surface parking and abundant nearby amenities, this property is a prime opportunity for medical tenants.

Total Building Area ± 45,000 SF

Total Available ± 2,705 SF

Space

Year Built 2009

Asking Lease Rate \$34.00/SF

Full Service