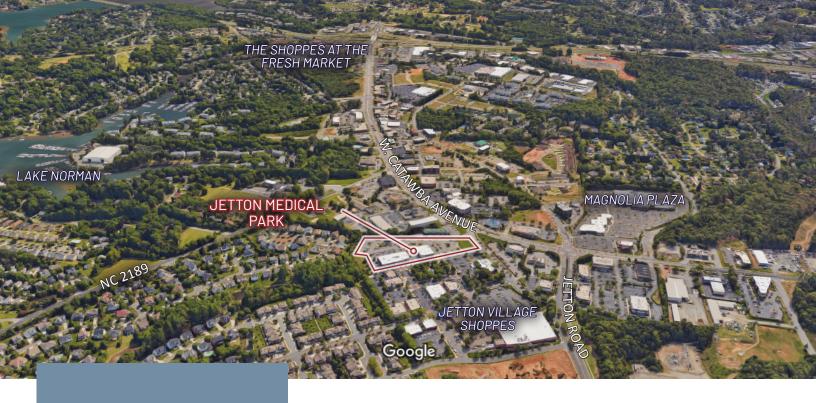

#### LOCATION

Jetton Medical Park is conveniently located off Exit 28 approximately 1 mile from I-77 near the entrance to The Peninsula. This amenity rich corridor of the Cornelius submarket makes a beneficial location for tenants and their clients.