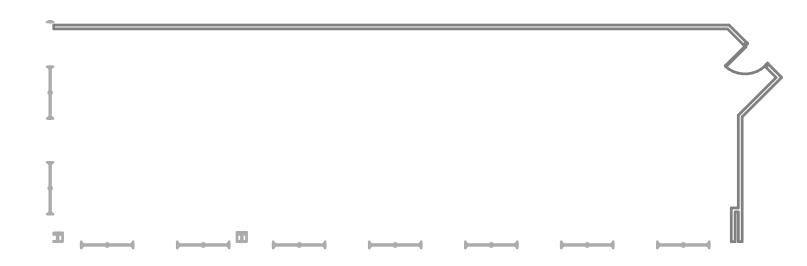

## **JETTON MEDICAL PARK**

Old Jetton Road | Cornelius, North Carolina 28031



Jetton Medical Park is a Class "A" medical office park anchored by Lakeside Family Physicians. Featuring ample surface parking and abundant nearby amenities, this property is a prime opportunity for medical tenants.

Total Building Area ± 45,000 SF

Total Available ± 2,705 SF

Space

Year Built 2009

Asking Lease Rate \$34.00/SF

Full Service

### **Reed Griffith**

d. 704-971-8908 reed@FlagshipHP.com

### **Greg McIntosh**

d. 704-562-2153 greg@FlagshipHP.com

2701 Coltsgate Road, Suite 300 Charlotte, North Carolina 28211 P. 704-442-0222 | F. 704-367-0196 | www.FlagshipHP.com



# **FLOORPLAN**SUITE 103 | 1,033 SF



# **FLOORPLAN**SUITE 200 | 1,672 SF





#### LOCATION

Jetton Medical Park is conveniently located off Exit 28 approximately 1 mile from I-77 near the entrance to The Peninsula. This amenity rich corridor of the Cornelius submarket makes a beneficial location for tenants and their clients.

#### **AVAILABILITIES**

BUILDING ONE - 19475 OLD JETTON

Suite 200  $\pm$  1,672 SF Shell Condition

BUILDING TWO - 19485 OLD JETTON ROAD

Suite 103  $\pm$  1,033 SF Shell Condition



Reed Griffith d. 704-971-8908 reed@FlagshipHP.com **Greg McIntosh** d. 704-562-2153 greg@FlagshipHP.com

2701 Coltsgate Road, Suite 300 Charlotte, North Carolina 28211 P. 704-442-0222 | F. 704-367-0196 | www.FlagshipHP.com