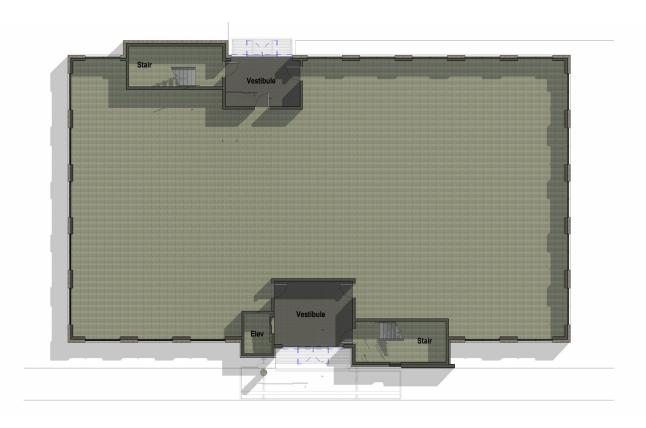

# SOUTH CHARLOTTE MEDICAL OFFICE

OLD ARDREY KELL ROAD CHARLOTTE, NORTH CAROLINA



- 2-story Class A Medical Office Building
- Ideally located off Ardrey Kell Road
- Close proximity to Ballantyne and Blakeney
- On Building signage available
- Parking ratio 5/1,000 SF

Total Building Area ± 15,000 SF

Total Available Space First Floor: ±7,500 SF

Second Floor: ± 7,500 SF

Delivered August 2024

Asking Lease Rate Call For Pricing

Will Robertson d. 704-996-5824 will@FlagshipHP.com

2701 Coltsgate Road, Suite 300 Charlotte, North Carolina 28211 P. 704-442-0222 | F. 704-367-0196 | www.FlagshipHP.com



## **FIRST FLOOR**













## **SECOND FLOOR**













## SITE PLAN













### **AERIAL VIEW**







**29,132** HOUSEHOLDS



\$123,706 AVG. HOUSEHOLD INCOME



**77,709** POPULATION



**38.0** MEDIAN AGE

\*Stats based on 3 mile radius