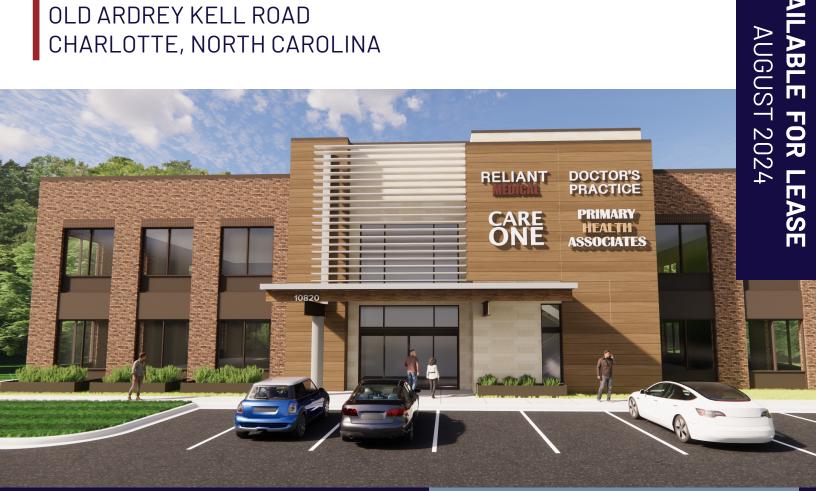

# SOUTH CHARLOTTE MEDICAL OFFICE

OLD ARDREY KELL ROAD CHARLOTTE, NORTH CAROLINA

- 2-story Class A Medical Office Building
- Ideally located off Ardrey Kell Road
- Close proximity to Ballantyne and Blakeney
- On Building signage available
- Parking ratio 5/1,000 SF

Total Building Area ± 15,000 SF

Total Available Space First Floor: ±7,500 SF

Second Floor: ± 7,500 SF

Delivered August 2024

Asking Lease Rate Call For Pricing

Will Robertson d. 704-996-5824 will@FlagshipHP.com