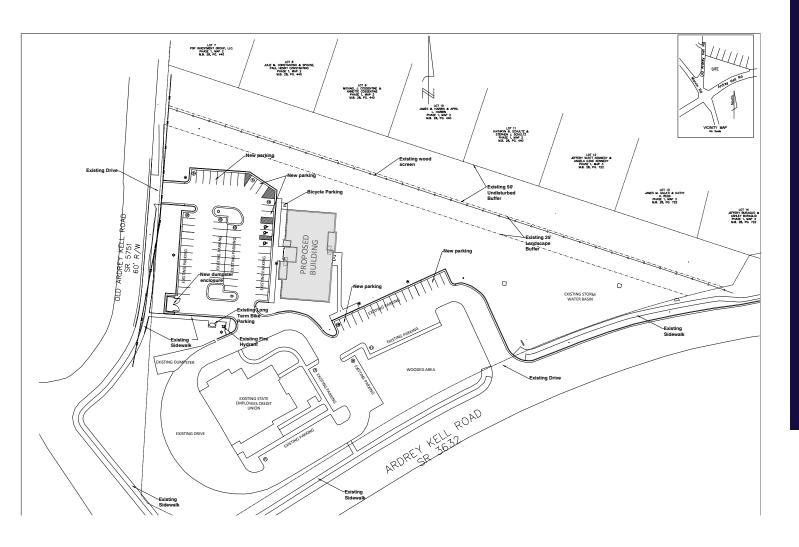

# SOUTH CHARLOTTE MEDICAL OFFICE

OLD ARDREY KELL ROAD CHARLOTTE, NORTH CAROLINA



- 2-story Class A Medical Office Building
- Ideally located off Ardrey Kell Road
- Close proximity to Ballantyne and Blakeney
- On Building signage available
- Parking ratio 5/1,000 SF

Total Building Area ± 15,000 SF

Total Available Space First Floor: ±7,500 SF

Second Floor: ± 7,500 SF

Delivered August 2024

Asking Lease Rate Call For Pricing

Will Robertson d. 704-996-5824 will@FlagshipHP.com

2701 Coltsgate Road, Suite 300 Charlotte, North Carolina 28211 P. 704-442-0222 | F. 704-367-0196 | www.FlagshipHP.com



## **FIRST FLOOR**













## **SECOND FLOOR**













## SITE PLAN













### **AERIAL VIEW**







**29,132** HOUSEHOLDS



\$123,706 AVG. HOUSEHOLD INCOME



**77,709** POPULATION



**38.0** MEDIAN AGE

\*Stats based on 3 mile radius