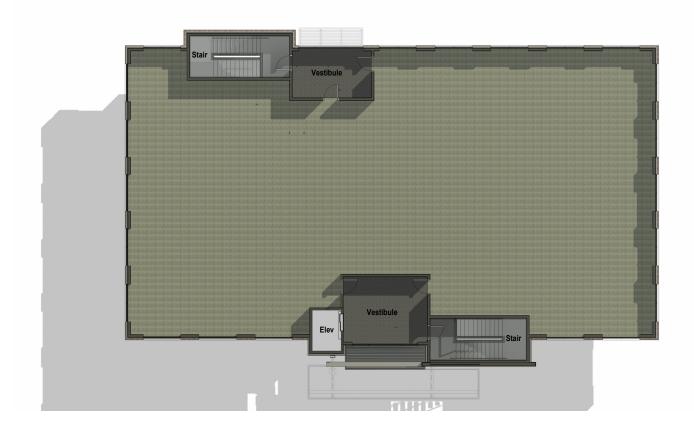

# SOUTH CHARLOTTE MEDICAL OFFICE

OLD ARDREY KELL ROAD CHARLOTTE, NORTH CAROLINA



- 2-story Class A Medical Office Building
- Ideally located off Ardrey Kell Road
- Close proximity to Ballantyne and Blakeney
- On Building signage available
- Parking ratio 5/1,000 SF

Total Building Area ± 15,000 SF

Total Available Space First Floor: ±7,500 SF

Second Floor: ± 7,500 SF

Delivered August 2024

Asking Lease Rate Call For Pricing

Will Robertson d. 704-996-5824 will@FlagshipHP.com

2701 Coltsgate Road, Suite 300 Charlotte, North Carolina 28211 P. 704-442-0222 | F. 704-367-0196 | www.FlagshipHP.com



## **FIRST FLOOR**













## **SECOND FLOOR**













## SITE PLAN













### **AERIAL VIEW**







**29,132** HOUSEHOLDS



\$123,706 AVG. HOUSEHOLD INCOME



**77,709** POPULATION



**38.0** MEDIAN AGE

\*Stats based on 3 mile radius