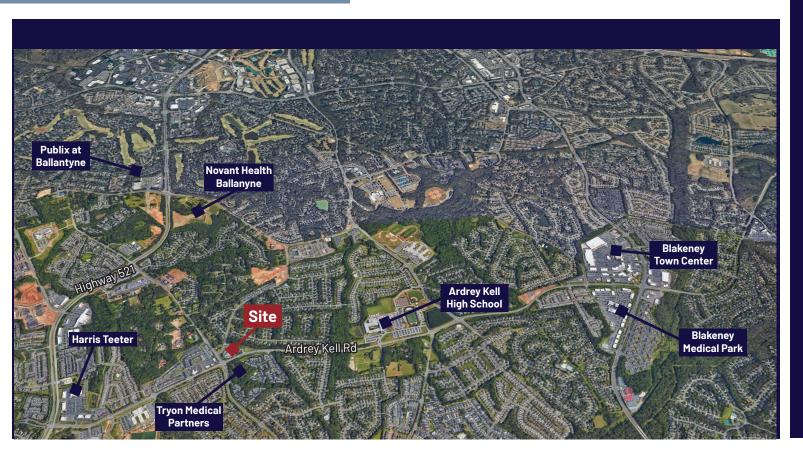

### **AERIAL VIEW**

**29,132** HOUSEHOLDS

\$123,706 AVG. HOUSEHOLD INCOME

**77,709** POPULATION

**38.0** MEDIAN AGE

\*Stats based on 3 mile radius