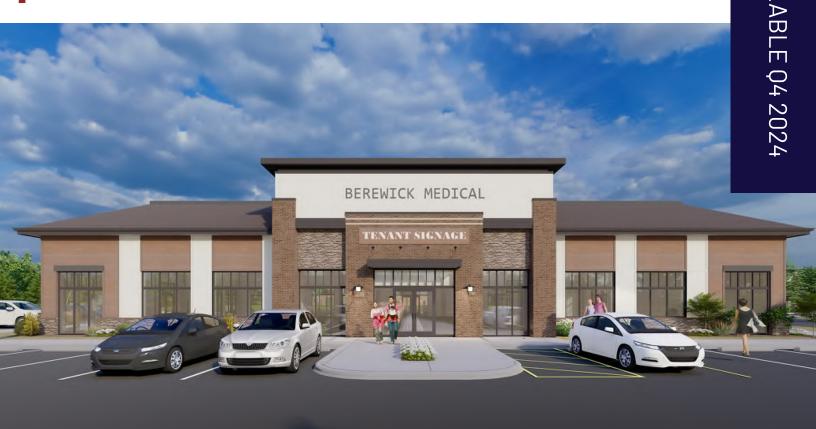

# **BEREWICK MEDICAL DEVELOPMENT**

4820 Berewick Town Center Drive | Charlotte, NC

Berewick Medical Development will be located near the intersection of Highway 160 and Dixie River Road, in the ever expanding area of Southwest Charlotte.

# MEDICAL OFFICE BUILDING: ± 8,500 SF

#### **BUILDING SPECIFICATIONS**

Total Building Area ± 8,500 SF

Parking Ratio 5.0/1,000 SF

Delivered 04 2024

Asking Lease Rate \$33.00/SF

NNN