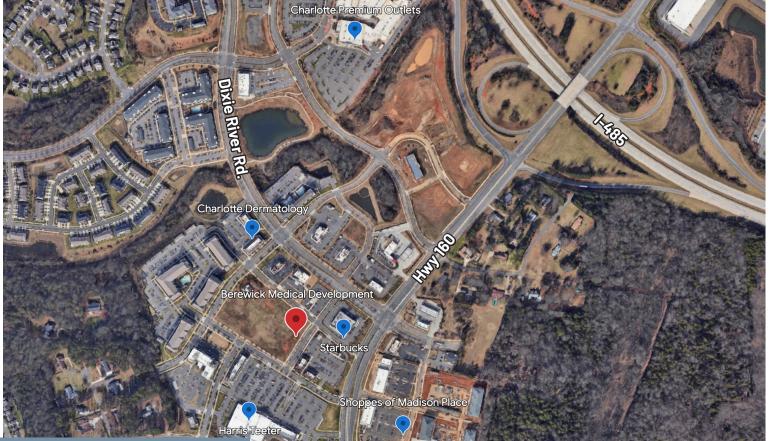

# **BEREWICK MEDICAL DEVELOPMENT**

4820 Berewick Town Center Drive | Charlotte, NC

Berewick Medical Development will be located near the intersection of Highway 160 and Dixie River Road, in the ever expanding area of Southwest Charlotte.

Nearby amenities are abound with the Charlotte Premium Outlets, Whitehall Commons, Rivergate, and numerous other shopping centers in close proximity.

#### **RETAIL & AMENITIES**

- Walgreens
- MOD Pizza
- Harris Teeter
- Verizon
- Charlotte Dermatology
- Hampton by Hilton
- River Run Animal Hospital
- See Eye Care Optometry
- Starbuck's
- Charlotte Premium Outlets
- Novant Mintview OB/GYN
- Sam's Xpress Car Wash
- And more