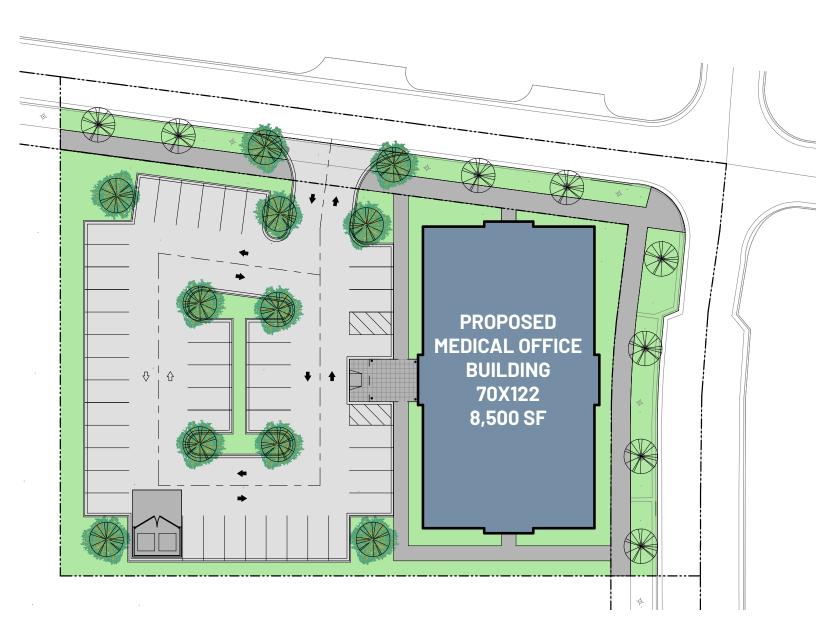

#### **BUILDING SPECIFICATIONS**

Total Building Area ± 8,500 SF

Parking Ratio 5.0/1,000 SF

Delivered 04 2024

Asking Lease Rate \$33.00/SF

NNN

# MEDICAL OFFICE BUILDING: ± 8,500 SF