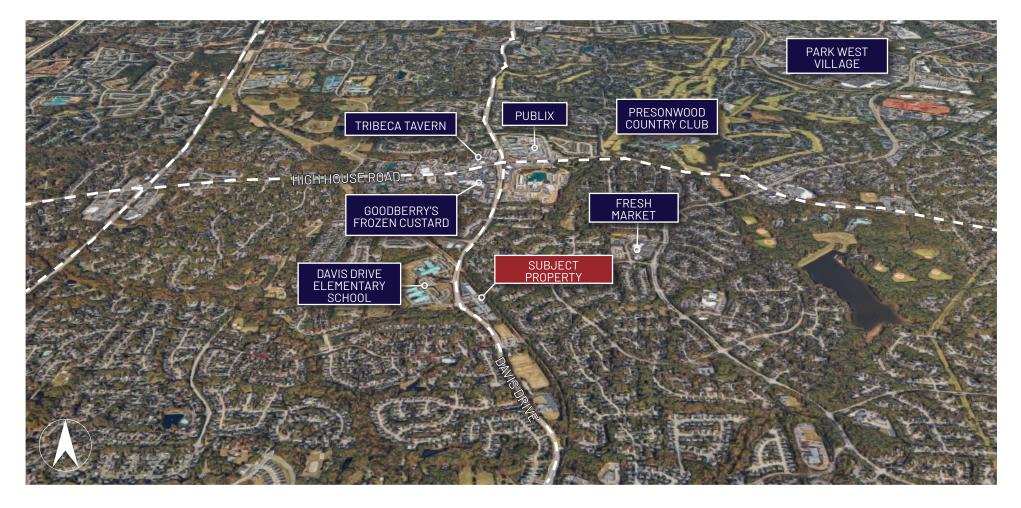

ime opportunity to lease medical office space in a shared environment in Cary, NC
- Inclusive monthly rate provides an alternative to long-term office leases and high operational costs of managing a full office
- Strong area demographics
- Modern, warm finishes
- Move in ready

#### EXAM ROOM 2

Includes a medical exam bed, cabinet with sink and built in desk.

91 SF \$950/MO FOR 12 MONTH TERM

#### EXAM ROOM 3

Includes a window with cabinet with sink and built in desk.

131 SF \$1000/M0 FOR 12 M0 TERM

#### **RENT INCLUDES:**

- Access to shared lobby and checkin, breakroom and restroom
- Internet access and Copier use is included
- Tenant to provide suite door lock and signage on suite door, if required

# **204 DAVIS GROVE CIRCLE**

Cary, North Carolina 27523

### LOCATION OVERVIEW





3