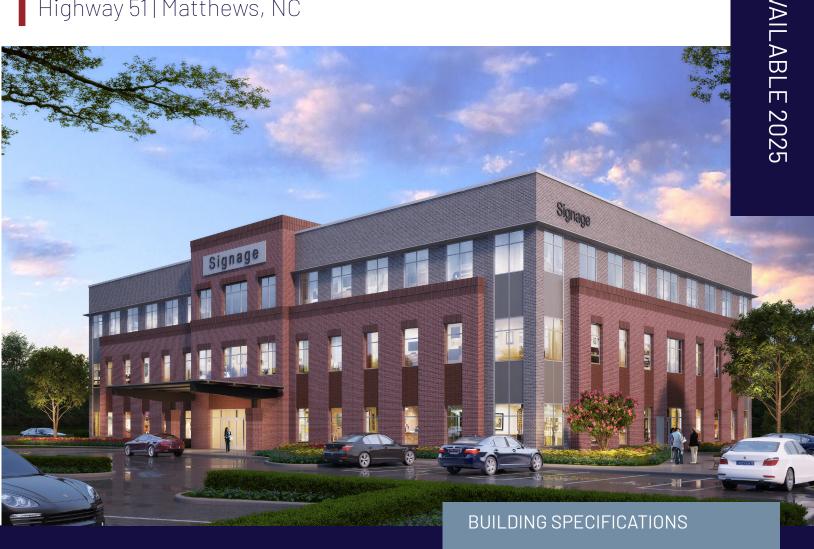

# **Matthews Medical Office Building**

Highway 51 | Matthews, NC

Matthews Medical Office Building will be a 3-story MOB located off of Highway 51 in Matthews, NC.

Spaces are being pre-leased for 2025. There will be a high parking ratio, pad on-site for a mobile MRI trailer, excellent builidng signage opportunity, and more. Contact broker Reed Griffith for the lease rate as well as TI package information.

Total Building Area ± 40,000 SF

Parking Ratio 5.0/1,000 SF

Delivered 2025

Asking Lease Rate Contact Broker