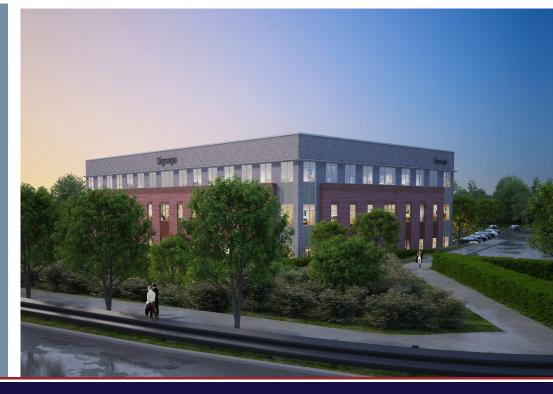

# **Matthews Medical Office Building**

Highway 51 | Matthews, NC

Matthews Medical Office Building will be a 3-story MOB located off of Highway 51 in Matthews, NC.

Spaces are being pre-leased for 2025. There will be a high parking ratio, pad on-site for a mobile MRI trailer, excellent builidng signage opportunity, and more. Contact broker Reed Griffith for the lease rate as well as TI package information.

Total Building Area ± 40,000 SF

Parking Ratio 5.0/1,000 SF

Delivered 2025

Asking Lease Rate Contact Broker