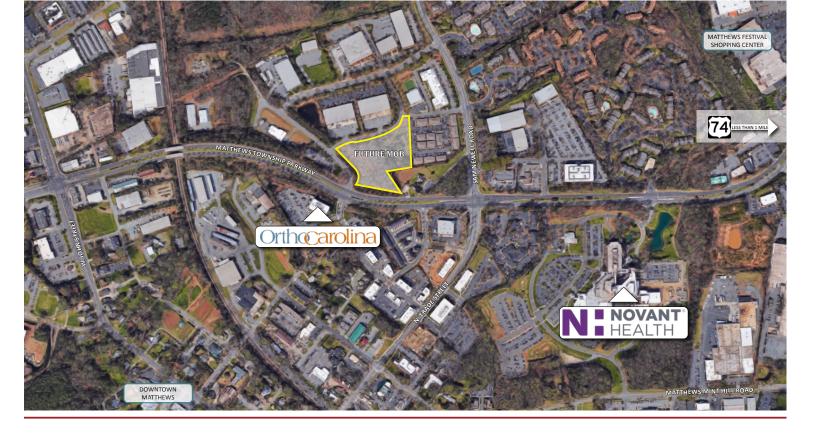

#### **RETAIL & AMENITIES**

- Walgreens
- MOD Pizza
- Harris Teeter
- Verizon
- Charlotte Dermatology
- Hampton by Hilton
- River Run Animal Hospital
- See Eye Care Optometry
- Starbucks
- Charlotte Premium Outlets
- Novant Mintview OB/GYN
- Sam's Xpress Car Wash
- And more