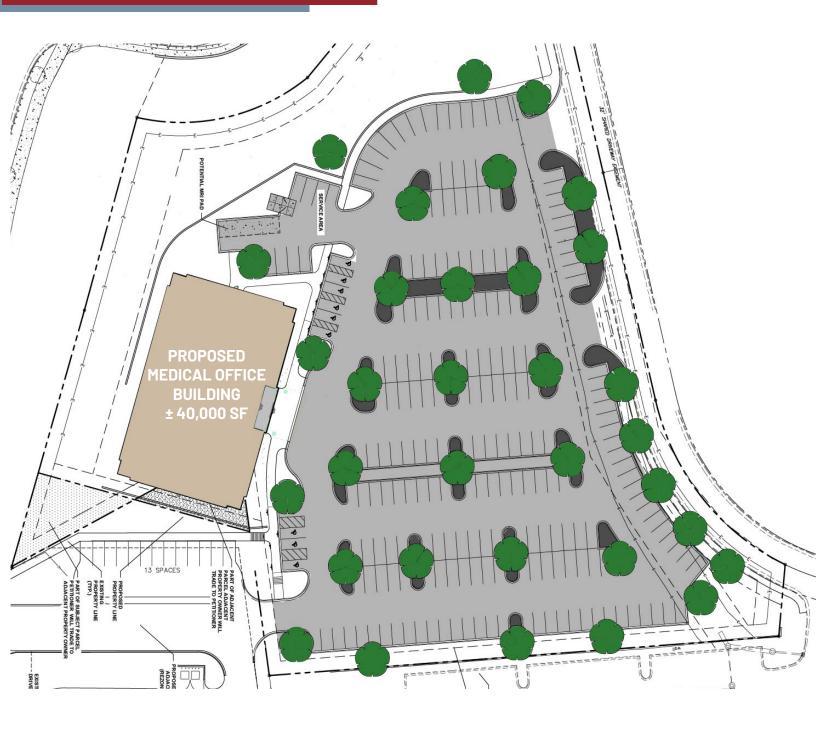

# **Matthews Medical Office Building**

Highway 51 | Matthews, NC



Matthews Medical Office Building will be a 3-story MOB located off of Highway 51 in Matthews, NC.

Spaces are being pre-leased for 2025. There will be a high parking ratio, pad on-site for a mobile MRI trailer, excellent builidng signage opportunity, and more. Contact broker Reed Griffith for the lease rate as well as TI package information.

Total Building Area ± 40,000 SF

Parking Ratio 5.0/1,000 SF

Delivered 2025

Asking Lease Rate Contact Broker

### **Reed Griffith**

d. 704-971-8908 reed@FlagshipHP.com

2701 Coltsgate Road, Suite 300 Charlotte, North Carolina 28211 P. 704-442-0222 | F. 704-367-0196 | www.FlagshipHP.com



# MEDICAL OFFICE BUILDING: ± 40,000 SF









#### **RETAIL & AMENITIES**

- Walgreens
- MOD Pizza
- Harris Teeter
- Verizon
- Charlotte Dermatology
- Hampton by Hilton
- River Run Animal Hospital
- See Eye Care Optometry
- Starbucks
- Charlotte Premium Outlets
- Novant Mintview OB/GYN
- Sam's Xpress Car Wash
- And more



## **Reed Griffith**

d. 704-971-8908 reed@FlagshipHP.com

2701 Coltsgate Road, Suite 300 Charlotte, North Carolina 28211 P. 704-442-0222 | F. 704-367-0196 | www.FlagshipHP.com