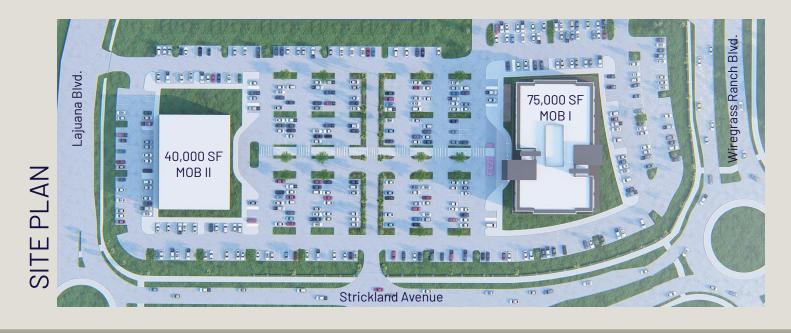

#### NEW MEDICAL OFFICE CAMPUS FOR LEASE

MOB I: 75,000 SF 3 story MOB MOB II: 40,000 SF 2 story MOB

CARE PROPERTIES