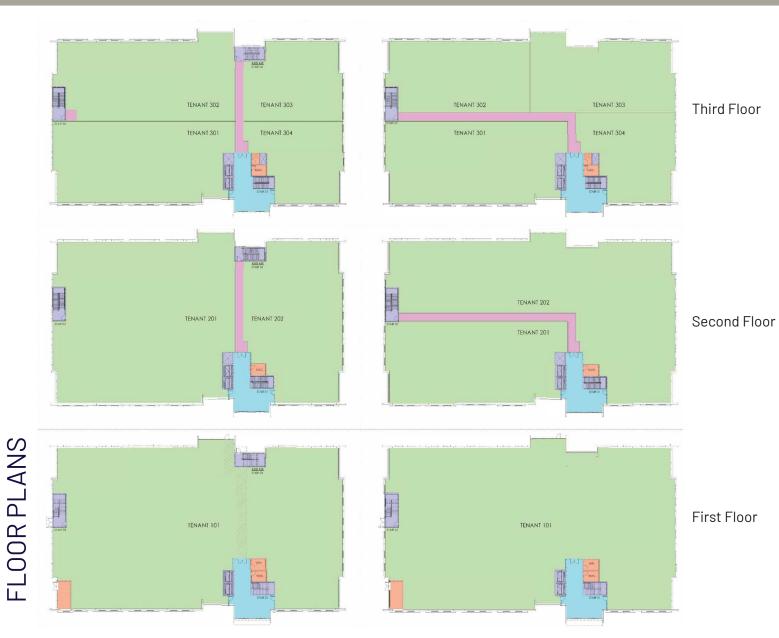

#### THE RIGHT DESIGN AT THE RIGHT COST

Wiregrass Ranch Medical Pavilion has a thoughtful, functional, efficient design and is located on a high visibility corner with abundant parking for patients, providers, and staff.

The campus offers a competitive lease rate, a generous tenant improvement allowance for customized build outs, plus building and pylon signage are available.

The campus does not have any ancillary restrictions.