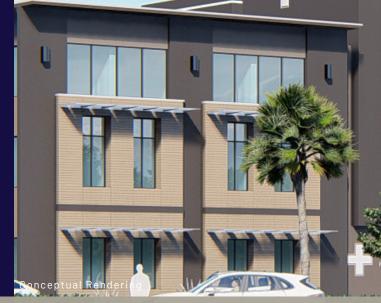

#### NEW MEDICAL OFFICE CAMPUS FOR LEASE

MOB I: 75,000 SF 3 story MOB MOB II: 40,000 SF 2 story MOB

CARE PROPERTIES

### WIREGRASS RANCH MEDICAL PAVILION I & II

Strickland Ave & Wiregrass Ranch Blvd Wesley <u>Chapel, FL 33543</u>

#### THE RIGHT DESIGN AT THE RIGHT COST

Wiregrass Ranch Medical Pavilion has a thoughtful, functional, efficient design and is located on a high visibility corner with abundant parking for patients, providers, and staff.