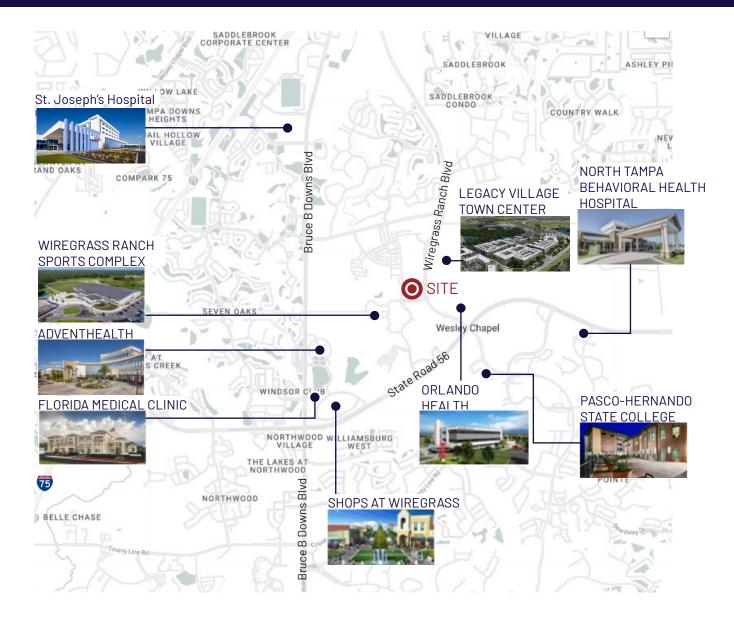

#### THE RIGHT NEIGHBORS

Wiregrass Ranch Medical Pavilion is located on Strickland Ave. & Wiregrass Ranch Blvd., a major north/south connector within Wiregrass Ranch.

The site is across from the New Orlando Health Hospital which is under construction and opening in 2025.

The site is also across from the new Wiregrass Ranch Legacy Town Center which is planned for over 3,000 residential units, plus hotels, office and retail.

The site is directly adjacent to the Wiregrass Ranch Sports Complex which last year hosted five large sporting events including elite volleyball and basketball tournaments as well as a USA gymnastics meet and just received a \$15.2M budget approval from Pasco County to expand.