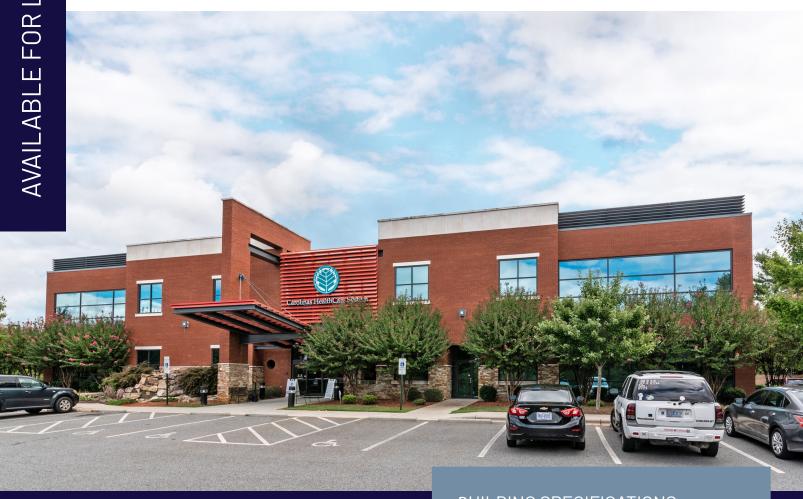

## KANNAPOLIS PARKWAY PROFESSIONAL PARK

4949 Professional Park Drive | Kannapolis, NC

4949 Professional Park Drive is a 2-story medical and professional office building located with the Kannapolis Parkway Professional Park. It features a prominent masonry exterior and first-rate lobby finishes. Ease of access, ample parking, and a location within a rapidly growing market make this a desirable property for both tenants and clients.

#### **BUILDING SPECIFICATIONS**

Total Building Area ± 25,000 SF

Total Available Suite 201: ± 2,973 SF Suite 206: ± 1,312 SF Space

Year Built 2010

Asking Lease Rate \$22.00/SF, NNN