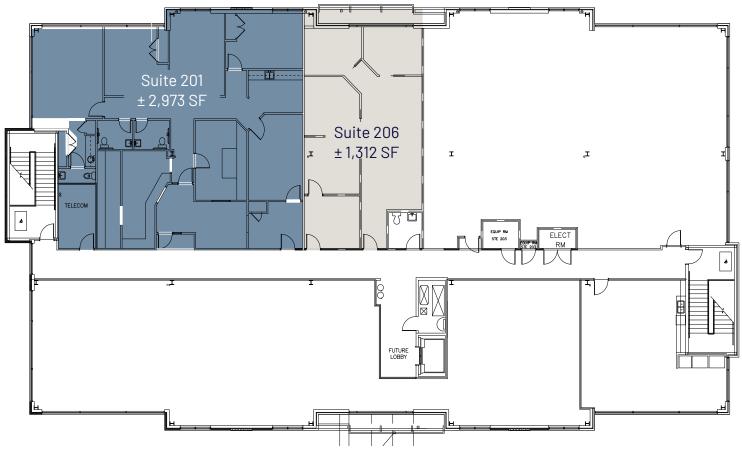

#### **AVAILABILITIES**

Suite 201  $\pm$  2,973 SF Available Suite 206  $\pm$  1,312 SF Available

\*Suites 201 and 206 can be combined for a total of ± 4,285 SF

**Greg McIntosh** d. 704-749-7248 greg@FlagshipHP.com

# **FLOORPLAN**

Suites 201 and 206 can be combined for a total of  $\pm 4,285$  SF