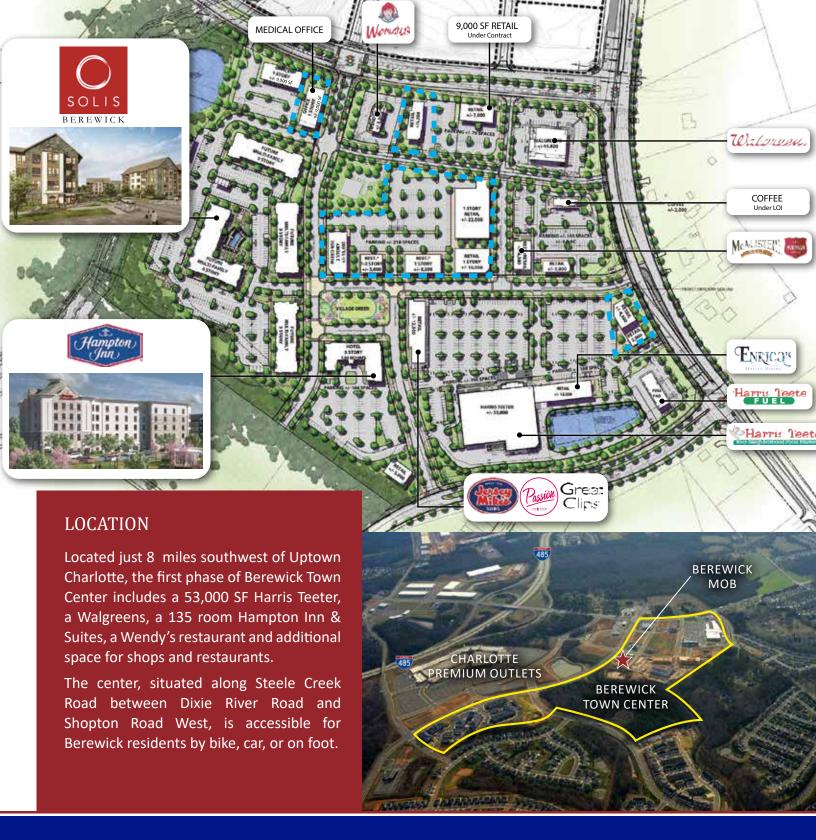

## BEREWICK MEDICAL BUILDING II

8814 Rachel Freeman Way | Charlotte, North Carolina 28278

Berewick Medical Building II is the 2nd  $\pm$  9,000 SF single-story medical office building in a planned 2-building medical office development project located in the Berewick Town Center, the centerpiece of Berewick's 1,200 acre master-planned community just 8 miles southwest of uptown Charlotte. Ample parking, abundant nearby amenities, ease of accessibility, signage opportunity, and make this property desirable for a variety of tenants. The first building is anchored by Novant Health.