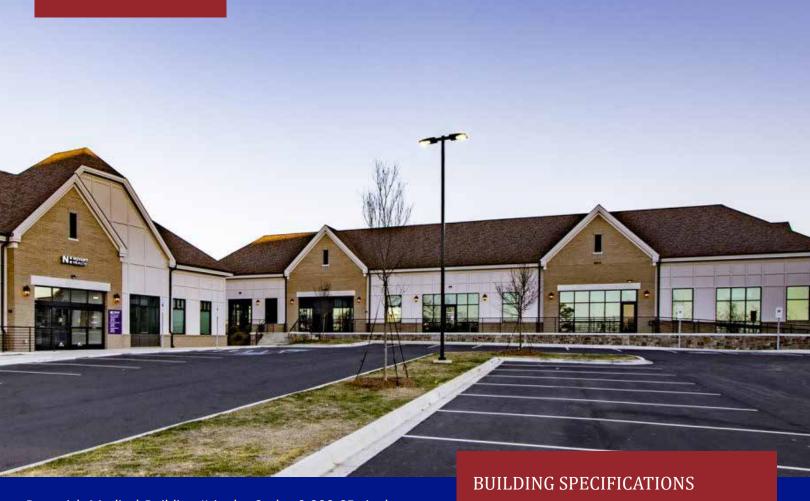

## BEREWICK MEDICAL BUILDING II

8814 Rachel Freeman Way | Charlotte, North Carolina 28278

Berewick Medical Building II is the 2nd  $\pm$  9,000 SF single-story medical office building in a planned 2-building medical office development project located in the Berewick Town Center, the centerpiece of Berewick's 1,200 acre master-planned community just 8 miles southwest of uptown Charlotte. Ample parking, abundant nearby amenities, ease of accessibility, signage opportunity, and make this property desirable for a variety of tenants. The first building is anchored by Novant Health.

Total Building Area  $\pm$  9,000 SF Total Available Space  $\pm$  1,928 SF

Year Built 2019, Shell Condition Asking Lease Rate \$26.00/SF, NNN