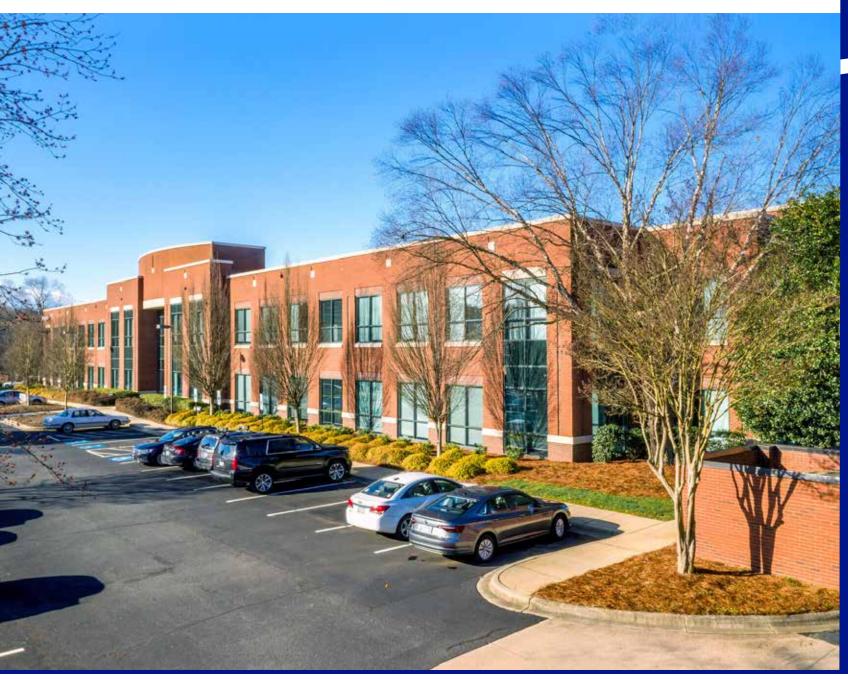

## THE REED BUILDING

9920 Kincey Avenue | Huntersville, NC 28078

BUILDING SPECIFICATIONS

**TOTAL BUILDING AREA:** ± 101,500 SF

**TOTAL AVAILABLE SPACE**: Suite 120: 3,811 RSF

YEAR BUILT: 2000

**ASKING LEASE RATE:** \$34.00/SF

## PROPERTY HIGHLIGHTS

- 3-story medical and professional office building featuring ample parking and a diverse tenant mix.
- Monument signage provides excellent visibility
- Easy access to I-77, I-40 and I-85
- Surrounded by ample retail and dining opportunities