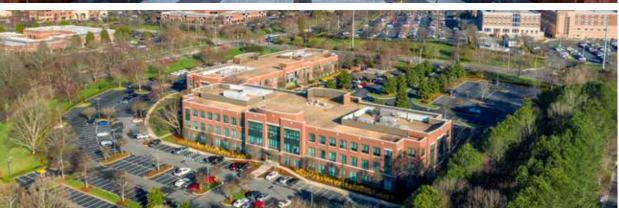

## THE REED BUILDING

9920 Kincey Avenue | Huntersville, NC 28078

BUILDING SPECIFICATIONS

**TOTAL BUILDING AREA:** ± 101,500 SF

**TOTAL AVAILABLE SPACE**: Suite 120: 3,811 RSF

YEAR BUILT: 2000

**ASKING LEASE RATE:** \$34.00/SF

## PROPERTY HIGHLIGHTS

- 3-story medical and professional office building featuring ample parking and a diverse tenant mix.
- Monument signage provides excellent visibility
- Easy access to I-77, I-40 and I-85
- Surrounded by ample retail and dining opportunities