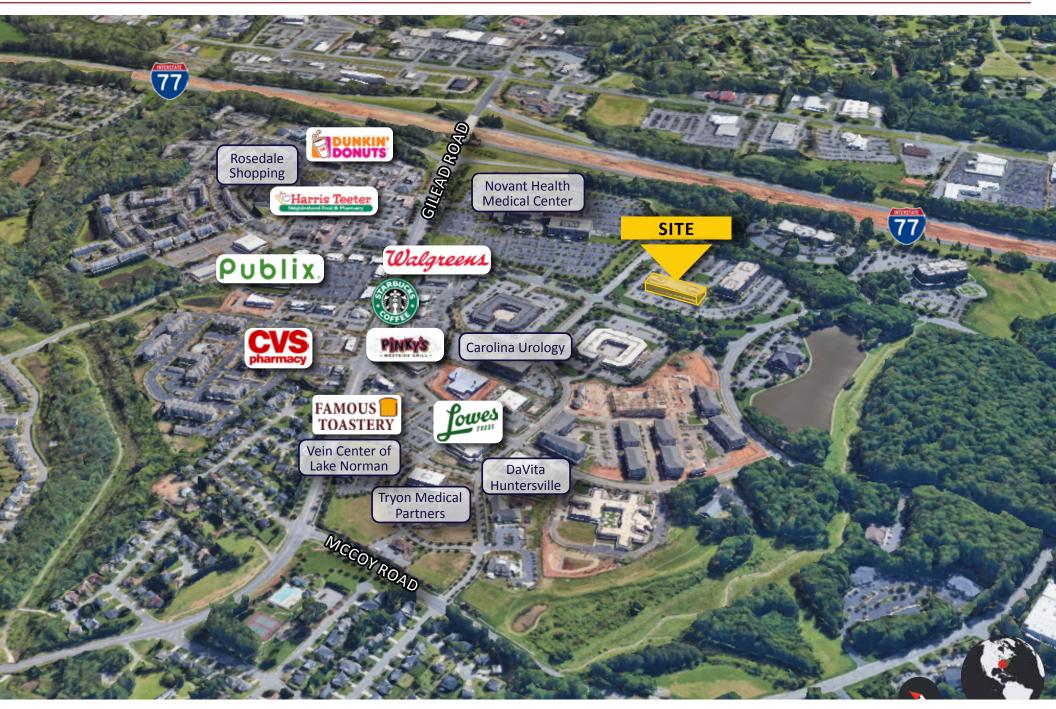

## PROPERTY HIGHLIGHTS

- 3-story medical and professional office building featuring ample parking and a diverse tenant mix.
- Monument signage provides excellent visibility
- Easy access to I-77, I-40 and I-85
- Surrounded by ample retail and dining opportunities

- Located in a strong medical corridor
- Abundant parking
- Minutes from Novant Health Huntersville Medical Center
- Generous T.I. Allowance