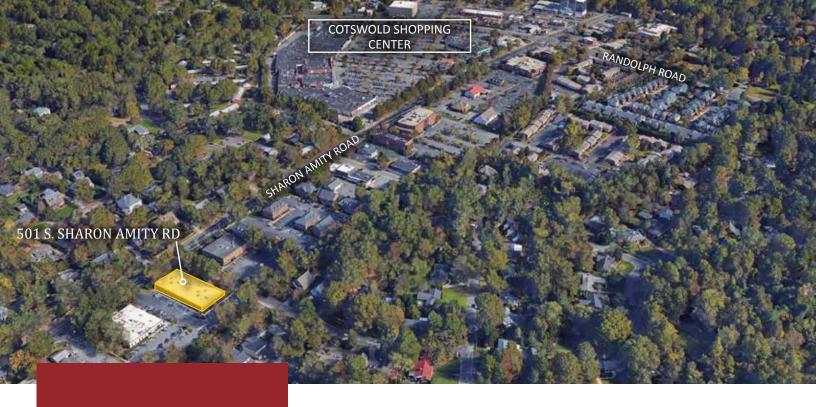

### LOCATION

501 S. Sharon Amity Road is ideally located in an affluent, mature residential area of South Charlotte - the Cotswold Submarket, near Cotswold Village Shopping Center. This location is less than 0.25 miles from the prominent Sharon Amity and Providence Road intersection, approximately 3 miles from SouthPark, and just minutes from Uptown Charlotte.