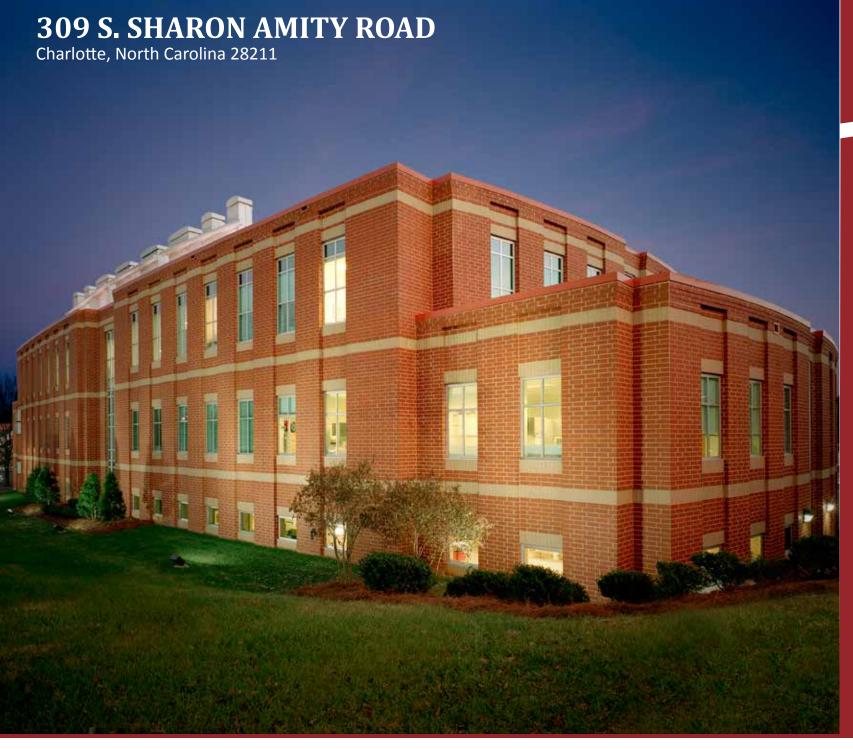

## AVAILABLE FOR LEASE

BUILDING SPECIFICATIONS

**TOTAL BUILDING AREA:** ± 38,041 RSF

**AVAILABILITIES**: Suite 204: 2,828 RSF

**ASKING LEASE RATE:** \$32.00/SF

**LEASE TYPE:** Full Service

Reed Griffith d. 704-971-8908 reed@FlagshipHP.com

## BUILDING SUMMARY

- 3-story Class "A" medical office building
- Stunning 3-story atrium with skylight
- Parking ratio of 4.6/1000
- Diverse tenant mix with no overlap

- Monument signage provides excellent visibility
- Directly across from Costwold Shopping Center and a abundance of nearby amenities