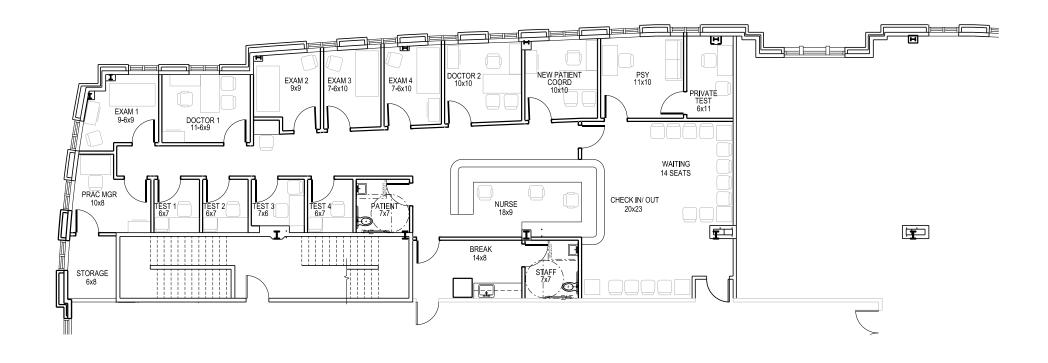

## AVAILABLE FOR LEASE

BUILDING SPECIFICATIONS

**TOTAL BUILDING AREA:** ± 38,041 RSF

**AVAILABILITIES**: Suite 204: 2,828 RSF

**ASKING LEASE RATE:** \$32.00/SF

**LEASE TYPE:** Full Service

Reed Griffith d. 704-971-8908 reed@FlagshipHP.com





## BUILDING SUMMARY

- 3-story Class "A" medical office building
- Stunning 3-story atrium with skylight
- Parking ratio of 4.6/1000
- Diverse tenant mix with no overlap

- Monument signage provides excellent visibility
- Directly across from Costwold Shopping Center and a abundance of nearby amenities



Directly across from the property is the

Cotswold Shopping Center, anchored

by one of the highest performing Harris

Teeter groceries in the state.



## **SUITE 204**

SF ± 2,828 SF

Date Available: July 2022