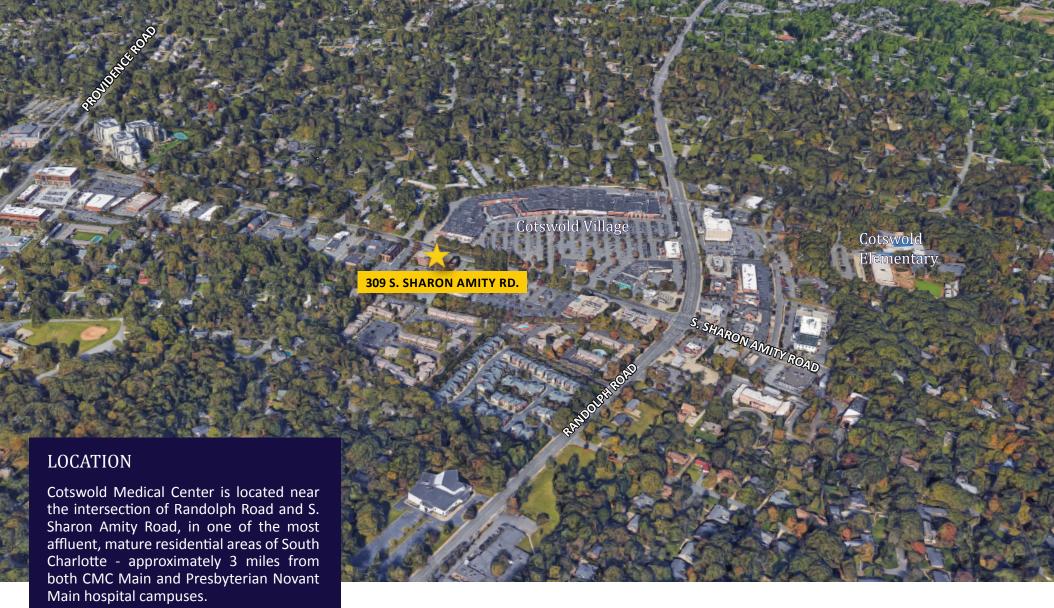

Directly across from the property is the

Cotswold Shopping Center, anchored

by one of the highest performing Harris

Teeter groceries in the state.