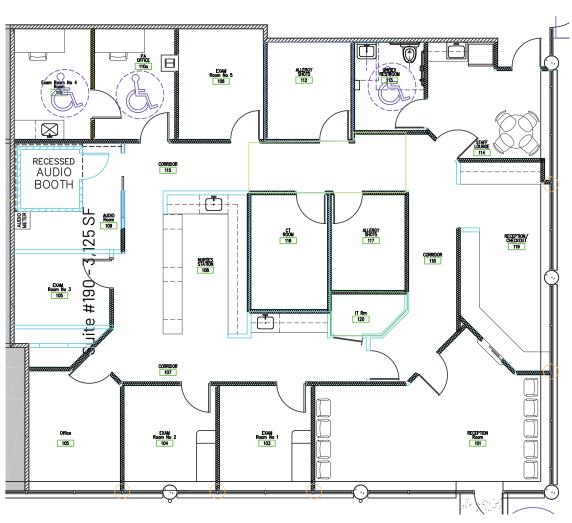

# FLOORPLANS

Suite 190 - 3,125 SF

# **AVAILABILITIES**

| Suite     | SF       | Availability |
|-----------|----------|--------------|
| Suite 190 | 3,125 SF | Immediate    |