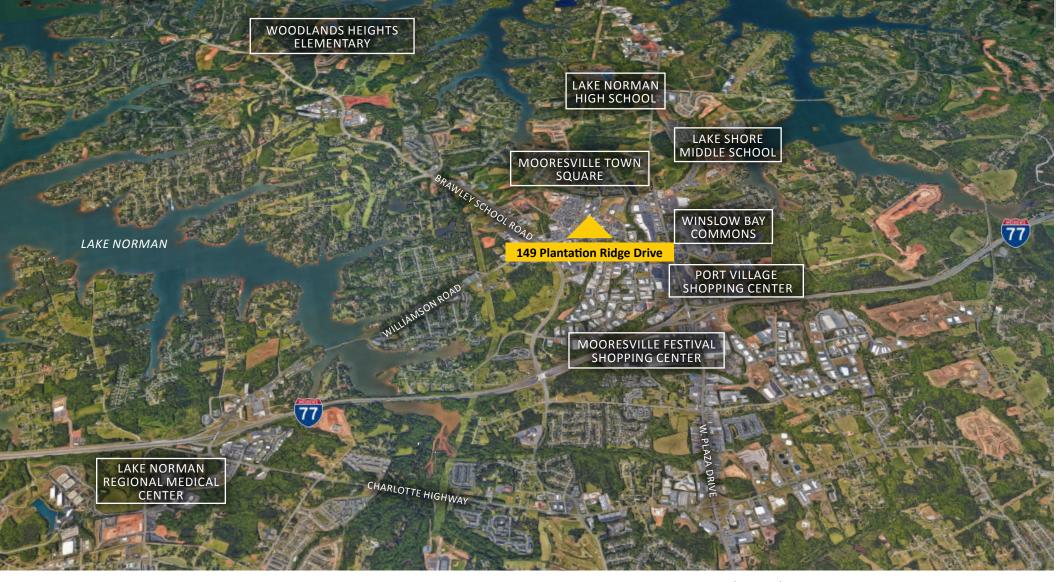

# 149 PLANTATION RIDGE DRIVE MOORESVILLE, NORTH CAROLINA

## **BUILDING SUMMARY**

- Located on heavily traveled Plantation Ridge Dr.
  directly across from the Lowes YMCA
- All first floor with glass windows surrounding entire building
- Excellent visibility and a plethora of nearby amenities
- Efficient layout
- Close proximity to Lake Norman Regional Medical Center
- Easy access to I-77

# BUILDING SPECIFICATIONS

Year Built: 2003

Stories: One (1)

Parking: 3.9/1000

Lease Rate: \$24.00/SF, NNN

Greg McIntosh d. 704-562-2153 greg@FlagshipHP.com