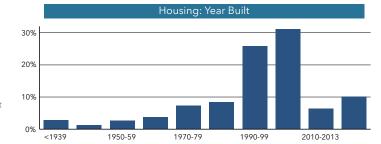

# POPULATION TRENDS AND KEY INDICATORS

149 Plantation Ridge Dr, Mooresville, North Carolina, 28117 2 Ring of 5 miles

77,669 Population

30,757 Households 2.51

Avg Size

Household

\$89,841 Median

Household Income

\$382,561 Median

Home Value

134 Wealth

Index

108

47

Housing Diversity Affordability Index