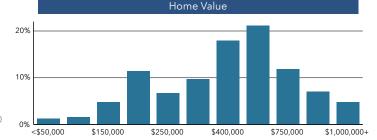

\$382,561 Median

Home Value

134 Wealth

Index

108

47

Housing Diversity Affordability Index