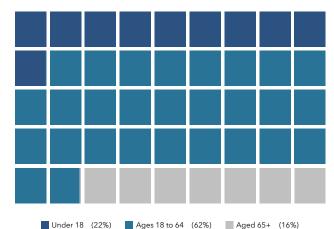

| 1 Mile   | 3 Mile   | 5 Mile   |
|------------------|----------|----------|----------|
| Population       | 6,006    | 34,032   | 77,669   |
| Households       | 2,577    | 13,983   | 30,575   |
| Median Age       | 37.1     | 39.6     | 40.3     |
| Median HH Income | \$96,161 | \$90,484 | \$89,841 |

# Mooresville

# POPULATION TRENDS AND KEY INDICATORS

149 Plantation Ridge Dr, Mooresville, North Carolina, 28117 2 Ring of 5 miles

77,669 Population

30,757 Households 2.51

Avg Size

Household

\$89,841 Median

Household Income

\$382,561 Median

Home Value

134 Wealth

Index

108

47

Housing Diversity Affordability Index

## MORTGAGE INDICATORS



\$15,455

Avg Spent on Mortgage & Basics



40.3

Median

Age

22.4%

Percent of Income for Mortgage



### POPULATION BY AGE



## POPULATION BY GENERATION



4.8%

Greatest Gen: Born 1945/Earlier



20.1%

Baby Boomer: Born 1946 to 1964



22.8%

Generation X: Born 1965 to 1980



Alpha: Born 2017 to Present







23.1%

Millennial: Born 1981 to 1998



22.7%

Generation Z: Born 1999 to 2016



This infographic contains data provided by Esri, Esri-U.S. BLS, ACS The vintage of the data is 2022, 2027, 2016-2020 © 2022 Esri