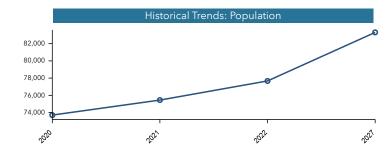

# POPULATION TRENDS AND KEY INDICATORS

149 Plantation Ridge Dr, Mooresville, North Carolina, 28117 2 Ring of 5 miles

77,669 Population

30,757 Households 2.51

Avg Size

Household

\$89,841 Median

Household Income