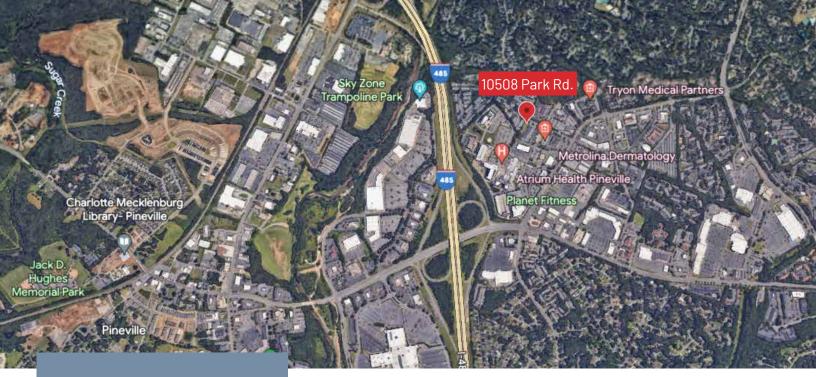

## LOCATION

10508 Park Road is located between Pineville-Matthews Road (Hwy 51) and Park Road in Charlotte, NC.

Less than 1 mile from I-485 and near Atrium Health Pineville, the property is both conveniently located and surrounded by restaurant and retail amenities.