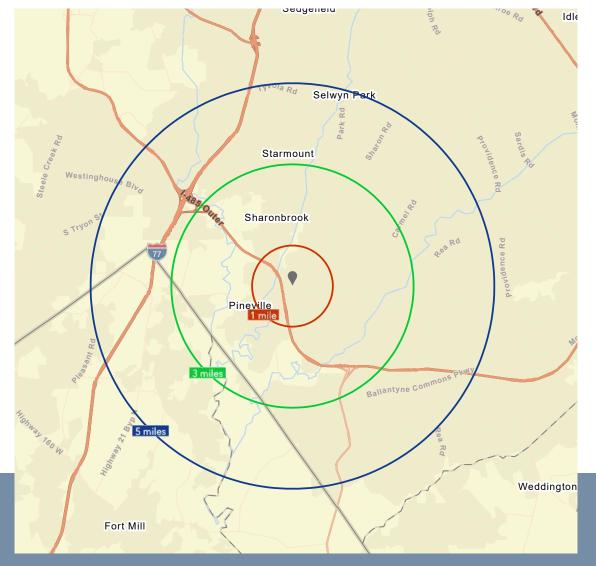

| 2022 Demographics | 1 Mile   | 3 Miles  | 5 Miles  |
|-------------------|----------|----------|----------|
| Population        | 8,622    | 69,074   | 192,529  |
| Households        | 3,785    | 29,554   | 81,079   |
| Median HH Income  | \$76,173 | \$76,199 | \$88,881 |
| Median Age        | 37.1     | 36.8     | 37.9     |

3,785 Households

\$132,428 Average Household Income

Population of 8,622

\$49,502 Per Capita

©2023 The information contained herein was obtained from sources believed reliable; however, Flagship Healthcare Properties makes no guarantees, warranties, or representations as to the completeness or accuracy thereof. The presentation of this property is submitted subject to errors, omissions, changes of price or conditions prior to sale or lease, or withdrawal without notice.