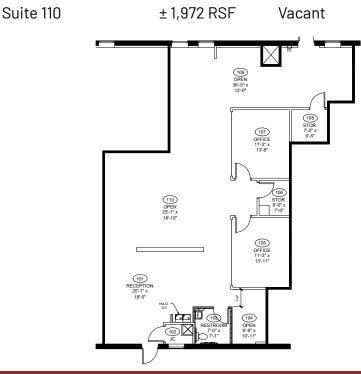

## **BUILDING SPECIFICATIONS**

| Total Building Area      | ± 13,543 SF    |
|--------------------------|----------------|
| Total Available<br>Space | ± 1,972 SF     |
| Year Built/<br>Renovated | 1995/1999      |
| Asking Lease Rate        | \$28.00/SF NNN |

## AVAILABILITIES

Greg McIntosh d. 704-749-7248 greg@FlagshipHP.com Will Robertson d. 704-971-8904 will@FlagshipHP.com

2701 Coltsgate Road, Suite 300 Charlotte, North Carolina 28211 P. 704-442-0222 | F. 704-367-0196 | www.FlagshipHP.com