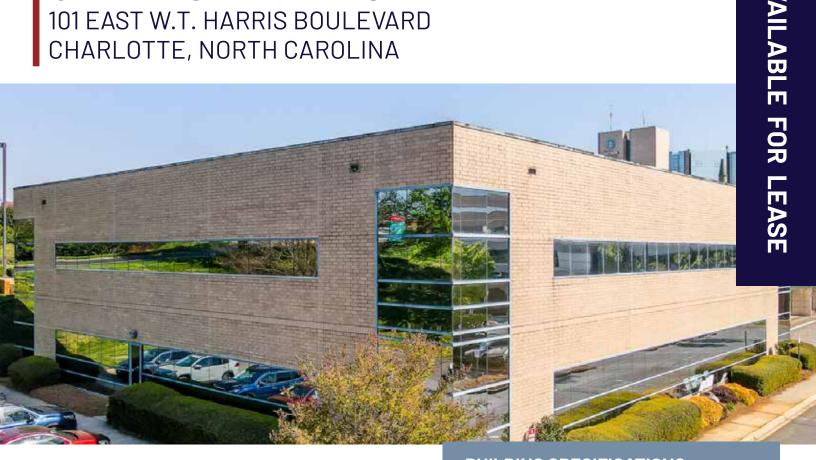

## UNIVERSITY MEDICAL PARK

101 EAST W.T. HARRIS BOULEVARD CHARLOTTE, NORTH CAROLINA

101 East W.T. Harris Boulevard is a multi-tenant medical office composed of five buildings, located in the heart of the University area of Charlotte. With close proximity to Atrium Health University City, ample parking, and a diverse tenant mix this property provides a first-rate office opportunity for a variety of medical practices.