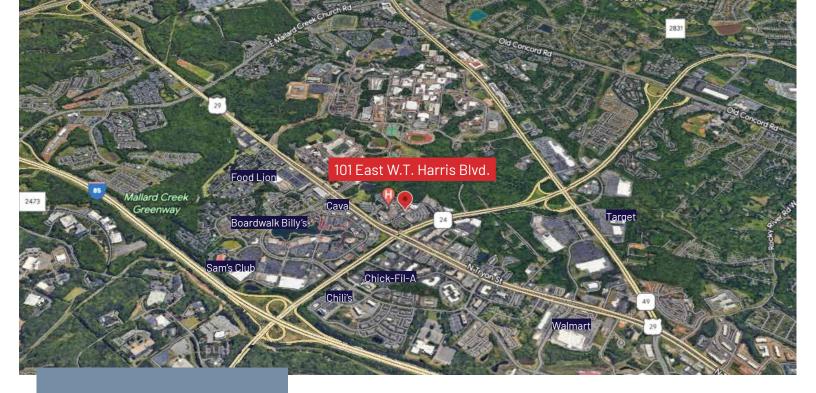

#### LOCATION

101 East W.T. Harris
Boulevard is located
between North Tryon
Street and East W.T. Harris
Boulevard in Charlotte, NC.

Less than 1 mile from I-85 and near Atrium Health University City, the property is both conveniently located and surrounded by restaurant and retail amenities