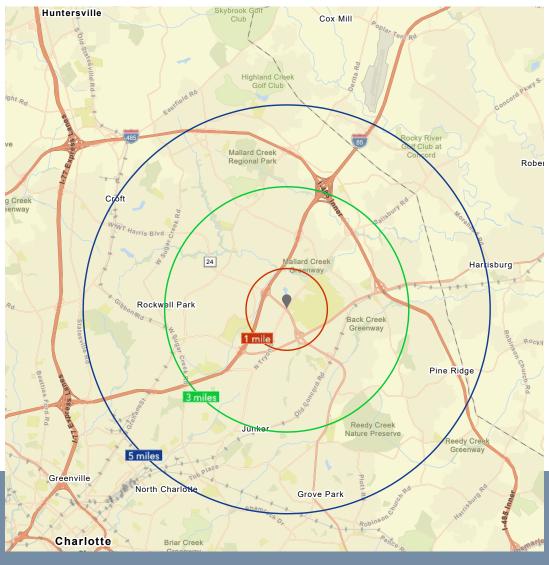

2701 Coltsgate Road, Suite 300 Charlotte, North Carolina 28211 P. 704-442-0222 | F. 704-367-0196 | www.FlagshipHP.com

| 2022 Demographics | 1 Mile   | 3 Miles  | 5 Miles   |
|-------------------|----------|----------|-----------|
| Population        | 7,318    | 93,010   | 205,076   |
| Households        | 2,389    | 35,291   | 77,340    |
| Median HH Income  | \$53,476 | \$56,585 | \$58,579z |
| Median Age        | 24.3     | 28.8     | 31.8      |

#### LOCATION

101 East W.T. Harris
Boulevard is located
between North Tryon
Street and East W.T. Harris
Boulevard in Charlotte, NC.

Less than 1 mile from I-85 and near Atrium Health University City, the property is both conveniently located and surrounded by restaurant and retail amenities